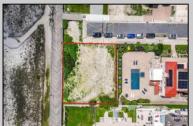

## **COMMENTS**

A rare and remarkable offering awaits on the border of Atlantic City and Ventnor. These side-byside beachfront vacant lots—133 and 137 Montgomery Avenue—present a unique opportunity to build your dream property or investment project in one of the most desirable coastal corridors in South Jersey. CAFRA approved and perfectly positioned steps from the sand and boardwalk, these lots offer unobstructed ocean views, fresh sea breezes, and direct beach access. Combined, the lots provide generous space for creative design, all while being close to the vibrant energy of Atlantic City and the charming community of Ventnor. Enjoy the best of both worlds—peaceful beachfront living with dining, shopping, casinos, and entertainment just minutes away. Don't miss this rare chance to own prime beachfront real estate in a fast-growing and sought-after location.