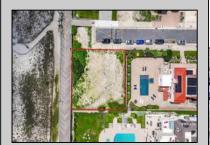

## **COMMENTS**

A rare and remarkable offering awaits on the border of Atlantic City and Ventnor. These side-by-side beachfront vacant lots—133 and 137 Montgomery Avenue—present a unique opportunity to build your dream property or investment project in one of the most desirable coastal corridors in South Jersey. CAFRA approved and perfectly positioned steps from the sand and boardwalk, these lots offer unobstructed ocean views, fresh sea breezes, and direct beach access. Combined, the lots provide generous space for creative design, all while being close to the vibrant energy of Atlantic City and the charming community of Ventnor. Enjoy the best of both worlds—peaceful beachfront living with dining, shopping, casinos, and entertainment just minutes away. Don't miss this rare chance to own prime beachfront real estate in a fast-growing and sought-after location.