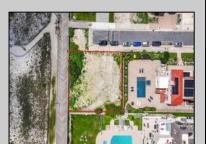

## **COMMENTS**

A rare and remarkable offering awaits on the border of Atlantic City and Ventnor. These side-byside beachfront vacant lots—133 and 137 Montgomery Avenue—present a unique opportunity to build your dream property or investment project in one of the most desirable coastal corridors in South Jersey. CAFRA approved and perfectly positioned steps from the sand and boardwalk, these lots offer unobstructed ocean views, fresh sea breezes, and direct beach access. Combined, the lots provide generous space for creative design, all while being close to the vibrant energy of Atlantic City and the charming community of Ventnor. Enjoy the best of both worlds—peaceful beachfront living with dining, shopping, casinos, and entertainment just minutes away. Don't miss this rare chance to own prime beachfront real estate in a fast-growing and sought-after location.