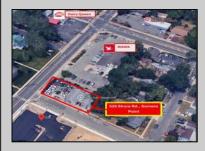

## **COMMENTS**

For Sale. Used car lot and repair facility. 3 bays. Parking on-site. Small owner/manager\'s office. Signage on Shore Rd. Prime location at the corner of Shore and Pleasant. Property is situated beside WAWA. Dairy Queen across the street. 1 block from Longport Bridge / causeway. Excellent access to all Shore point s and Ocean City. Blocks from Target, Acme, ShopRite etc.