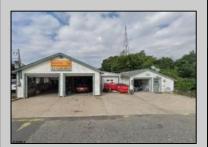

## **COMMENTS**

For Sale. Used car lot and repair facility. 3 bays. Parking on-site. Small owner/manager\'s office. Signage on Shore Rd. Prime location at the corner of Shore and Pleasant. Property is situated beside WAWA. Dairy Queen across the street. 1 block from Longport Bridge / causeway. Excellent access to all Shore point s and Ocean City. Blocks from Target, Acme, ShopRite etc.