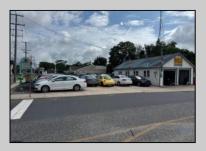

## **COMMENTS**

For Sale. Used car lot and repair facility. 3 bays. Parking on-site. Small owner/manager\'s office. Signage on Shore Rd. Prime location at the corner of Shore and Pleasant. Property is situated beside WAWA. Dairy Queen across the street. 1 block from Longport Bridge / causeway. Excellent access to all Shore point s and Ocean City. Blocks from Target, Acme, ShopRite etc.