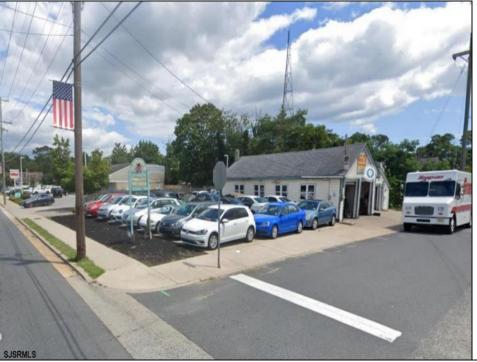

## **COMMENTS**

For Sale. Used car lot and repair facility. 3 bays. Parking on-site. Small owner/manager\'s office. Signage on Shore Rd. Prime location at the corner of Shore and Pleasant. Property is situated beside WAWA. Dairy Queen across the street. 1 block from Longport Bridge / causeway. Excellent access to all Shore point s and Ocean City. Blocks from Target, Acme, ShopRite etc.