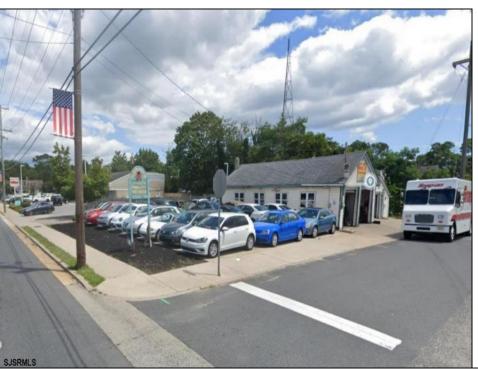

## COMMENTS

For Sale. Used car lot and repair facility. 3 bays. Parking on-site. Small owner/manager\'s office. Signage on Shore Rd. Prime location at the corner of Shore and Pleasant. Property is situated beside WAWA. Dairy Queen across the street. 1 block from Longport Bridge / causeway. Excellent access to all Shore point s and Ocean City. Blocks from Target, Acme, ShopRite etc.