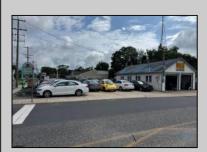

## COMMENTS

For Sale. Used car lot and repair facility. 3 bays. Parking on-site. Small owner/manager\'s office. Signage on Shore Rd. Prime location at the corner of Shore and Pleasant. Property is situated beside WAWA. Dairy Queen across the street. 1 block from Longport Bridge / causeway. Excellent access to all Shore point s and Ocean City. Blocks from Target, Acme, ShopRite etc.