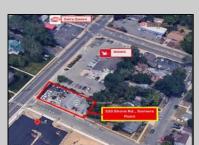

## COMMENTS

For Sale. Used car lot and repair facility. 3 bays. Parking on-site. Small owner/manager\'s office. Signage on Shore Rd. Prime location at the corner of Shore and Pleasant. Property is situated beside WAWA. Dairy Queen across the street. 1 block from Longport Bridge / causeway. Excellent access to all Shore point s and Ocean City. Blocks from Target, Acme, ShopRite etc.