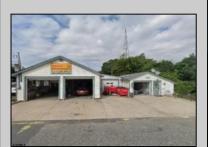

## COMMENTS

For Sale. Used car lot and repair facility. 3 bays. Parking on-site. Small owner/manager\'s office. Signage on Shore Rd. Prime location at the corner of Shore and Pleasant. Property is situated beside WAWA. Dairy Queen across the street. 1 block from Longport Bridge / causeway. Excellent access to all Shore point s and Ocean City. Blocks from Target, Acme, ShopRite etc.