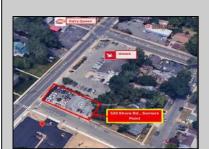

## COMMENTS

For Sale. Used car lot and repair facility. 3 bays. Parking on-site. Small owner/manager\'s office. Signage on Shore Rd. Prime location at the corner of Shore and Pleasant. Property is situated beside WAWA. Dairy Queen across the street. 1 block from Longport Bridge / causeway. Excellent access to all Shore point s and Ocean City. Blocks from Target, Acme, ShopRite etc.