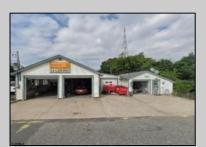

## COMMENTS

For Sale. Used car lot and repair facility. 3 bays. Parking on-site. Small owner/manager\'s office. Signage on Shore Rd. Prime location at the corner of Shore and Pleasant. Property is situated beside WAWA. Dairy Queen across the street. 1 block from Longport Bridge / causeway. Excellent access to all Shore point s and Ocean City. Blocks from Target, Acme, ShopRite etc.