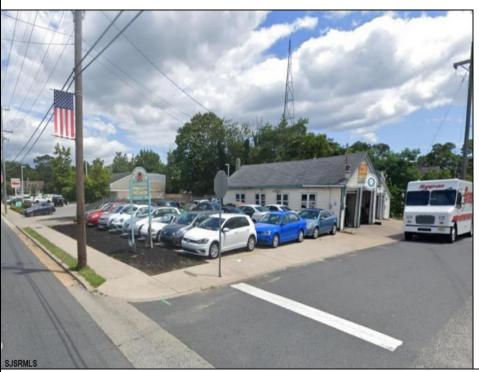

## COMMENTS

For Sale. Used car lot and repair facility. 3 bays. Parking on-site. Small owner/manager\'s office. Signage on Shore Rd. Prime location at the corner of Shore and Pleasant. Property is situated beside WAWA. Dairy Queen across the street. 1 block from Longport Bridge / causeway. Excellent access to all Shore point s and Ocean City. Blocks from Target, Acme, ShopRite etc.