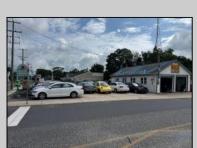

## COMMENTS

For Sale. Used car lot and repair facility. 3 bays. Parking on-site. Small owner/manager\'s office. Signage on Shore Rd. Prime location at the corner of Shore and Pleasant. Property is situated beside WAWA. Dairy Queen across the street. 1 block from Longport Bridge / causeway. Excellent access to all Shore point s and Ocean City. Blocks from Target, Acme, ShopRite etc.