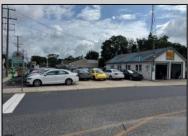

## COMMENTS

For Sale. Used car lot and repair facility. 3 bays. Parking on-site. Small owner/manager\'s office. Signage on Shore Rd. Prime location at the corner of Shore and Pleasant. Property is situated beside WAWA. Dairy Queen across the street. 1 block from Longport Bridge / causeway. Excellent access to all Shore point s and Ocean City. Blocks from Target, Acme, ShopRite etc. PROPERTY DETAILS