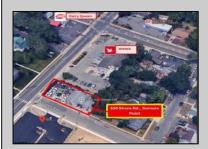

## COMMENTS

For Sale. Used car lot and repair facility. 3 bays. Parking on-site. Small owner/manager\'s office. Signage on Shore Rd. Prime location at the corner of Shore and Pleasant. Property is situated beside WAWA. Dairy Queen across the street. 1 block from Longport Bridge / causeway. Excellent access to all Shore point s and Ocean City. Blocks from Target, Acme, ShopRite etc. PROPERTY DETAILS