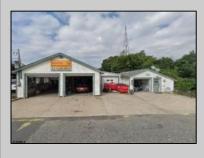

## COMMENTS

For Sale. Used car lot and repair facility. 3 bays. Parking on-site. Small owner/manager\'s office. Signage on Shore Rd. Prime location at the corner of Shore and Pleasant. Property is situated beside WAWA. Dairy Queen across the street. 1 block from Longport Bridge / causeway. Excellent access to all Shore point s and Ocean City. Blocks from Target, Acme, ShopRite etc. PROPERTY DETAILS