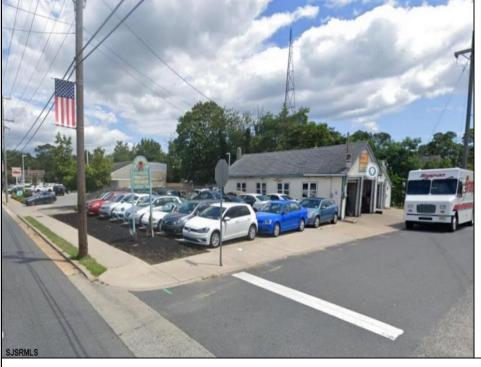

## COMMENTS

For Sale. Used car lot and repair facility. 3 bays. Parking on-site. Small owner/manager\'s office. Signage on Shore Rd. Prime location at the corner of Shore and Pleasant. Property is situated beside WAWA. Dairy Queen across the street. 1 block from Longport Bridge / causeway. Excellent access to all Shore point s and Ocean City. Blocks from Target, Acme, ShopRite etc. PROPERTY DETAILS