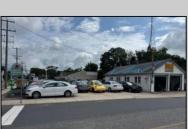

## **COMMENTS**

For Sale. Used car lot and repair facility. 3 bays. Parking on-site. Small owner/manager\'s office. Signage on Shore Rd. Prime location at the corner of Shore and Pleasant. Property is situated beside WAWA. Dairy Queen across the street. 1 block from Longport Bridge / causeway. Excellent access to all Shore point s and Ocean City. Blocks from Target, Acme, ShopRite etc.