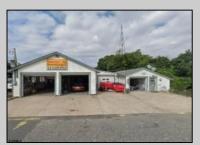

## **COMMENTS**

For Sale. Used car lot and repair facility. 3 bays. Parking on-site. Small owner/manager\'s office. Signage on Shore Rd. Prime location at the corner of Shore and Pleasant. Property is situated beside WAWA. Dairy Queen across the street. 1 block from Longport Bridge / causeway. Excellent access to all Shore point s and Ocean City. Blocks from Target, Acme, ShopRite etc.