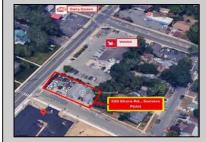

## **COMMENTS**

For Sale. Used car lot and repair facility. 3 bays. Parking on-site. Small owner/manager\'s office. Signage on Shore Rd. Prime location at the corner of Shore and Pleasant. Property is situated beside WAWA. Dairy Queen across the street. 1 block from Longport Bridge / causeway. Excellent access to all Shore point s and Ocean City. Blocks from Target, Acme, ShopRite etc.