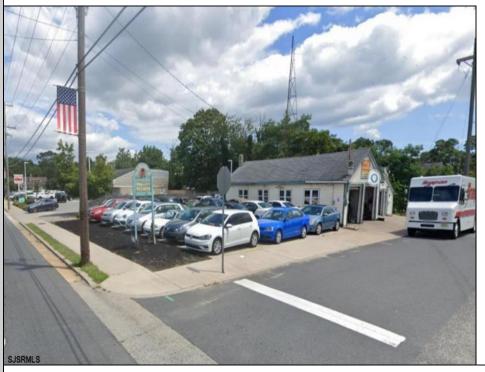

## **COMMENTS**

For Sale. Used car lot and repair facility. 3 bays. Parking on-site. Small owner/manager\'s office. Signage on Shore Rd. Prime location at the corner of Shore and Pleasant. Property is situated beside WAWA. Dairy Queen across the street. 1 block from Longport Bridge / causeway. Excellent access to all Shore point s and Ocean City. Blocks from Target, Acme, ShopRite etc.