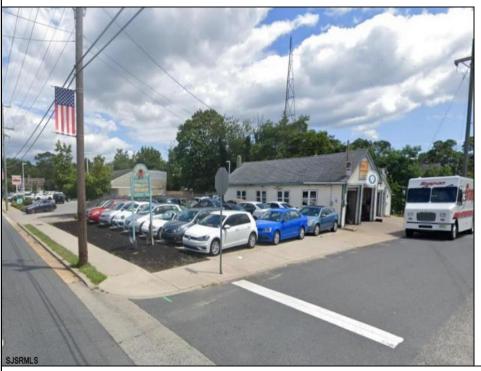

## COMMENTS

For Sale. Used car lot and repair facility. 3 bays. Parking on-site. Small owner/manager\'s office. Signage on Shore Rd. Prime location at the corner of Shore and Pleasant. Property is situated beside WAWA. Dairy Queen across the street. 1 block from Longport Bridge / causeway. Excellent access to all Shore point s and Ocean City. Blocks from Target, Acme, ShopRite etc.