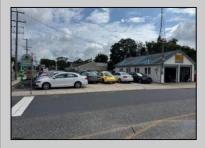

## COMMENTS

For Sale. Used car lot and repair facility. 3 bays. Parking on-site. Small owner/manager\'s office. Signage on Shore Rd. Prime location at the corner of Shore and Pleasant. Property is situated beside WAWA. Dairy Queen across the street. 1 block from Longport Bridge / causeway. Excellent access to all Shore point s and Ocean City. Blocks from Target, Acme, ShopRite etc.