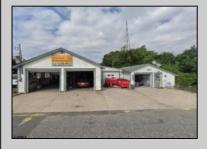

## COMMENTS

For Sale. Used car lot and repair facility. 3 bays. Parking on-site. Small owner/manager\'s office. Signage on Shore Rd. Prime location at the corner of Shore and Pleasant. Property is situated beside WAWA. Dairy Queen across the street. 1 block from Longport Bridge / causeway. Excellent access to all Shore point s and Ocean City. Blocks from Target, Acme, ShopRite etc.