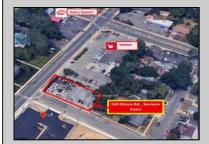

Berger Realty, Inc. 3160 Asbury Avenue Ocean City, NJ 08226 1-877-237-4371 / 609-399-0076 ☑ info@bergerrealty.com

520 Shore Somers Point, NJ 08244

Asking \$895,000.00

## COMMENTS

For Sale. Used car lot and repair facility. 3 bays. Parking on-site. Small owner/manager\'s office. Signage on Shore Rd. Prime location at the corner of Shore and Pleasant. Property is situated beside WAWA. Dairy Queen across the street. 1 block from Longport Bridge / causeway. Excellent access to all Shore point s and Ocean City. Blocks from Target, Acme, ShopRite etc.