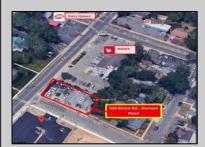

## COMMENTS

For Sale. Used car lot and repair facility. 3 bays. Parking on-site. Small owner/manager\'s office. Signage on Shore Rd. Prime location at the corner of Shore and Pleasant. Property is situated beside WAWA. Dairy Queen across the street. 1 block from Longport Bridge / causeway. Excellent access to all Shore point s and Ocean City. Blocks from Target, Acme, ShopRite etc.