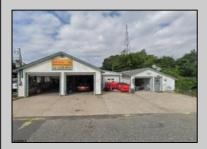

## COMMENTS

For Sale. Used car lot and repair facility. 3 bays. Parking on-site. Small owner/manager\'s office. Signage on Shore Rd. Prime location at the corner of Shore and Pleasant. Property is situated beside WAWA. Dairy Queen across the street. 1 block from Longport Bridge / causeway. Excellent access to all Shore point s and Ocean City. Blocks from Target, Acme, ShopRite etc.