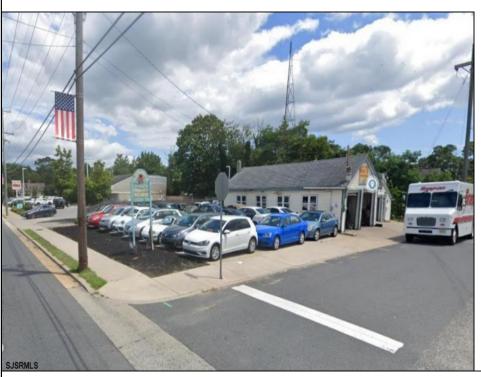

## COMMENTS

For Sale. Used car lot and repair facility. 3 bays. Parking on-site. Small owner/manager\'s office. Signage on Shore Rd. Prime location at the corner of Shore and Pleasant. Property is situated beside WAWA. Dairy Queen across the street. 1 block from Longport Bridge / causeway. Excellent access to all Shore point s and Ocean City. Blocks from Target, Acme, ShopRite etc.