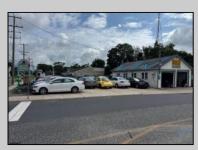

## COMMENTS

For Sale. Used car lot and repair facility. 3 bays. Parking on-site. Small owner/manager\'s office. Signage on Shore Rd. Prime location at the corner of Shore and Pleasant. Property is situated beside WAWA. Dairy Queen across the street. 1 block from Longport Bridge / causeway. Excellent access to all Shore point s and Ocean City. Blocks from Target, Acme, ShopRite etc.