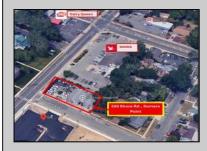

## 520 Shore Somers Point, NJ 08244

## COMMENTS

For Sale. Used car lot and repair facility. 3 bays. Parking on-site. Small owner/manager\'s office. Signage on Shore Rd. Prime location at the corner of Shore and Pleasant. Property is situated beside WAWA. Dairy Queen across the street. 1 block from Longport Bridge / causeway. Excellent access to all Shore point s and Ocean City. Blocks from Target, Acme, ShopRite etc.