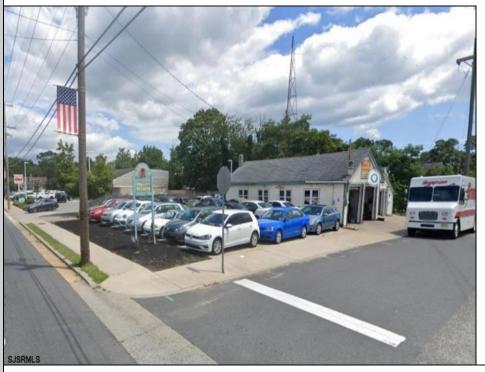

## COMMENTS

For Sale. Used car lot and repair facility. 3 bays. Parking on-site. Small owner/manager\'s office. Signage on Shore Rd. Prime location at the corner of Shore and Pleasant. Property is situated beside WAWA. Dairy Queen across the street. 1 block from Longport Bridge / causeway. Excellent access to all Shore point s and Ocean City. Blocks from Target, Acme, ShopRite etc.