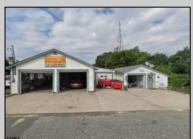

## COMMENTS

For Sale. Used car lot and repair facility. 3 bays. Parking on-site. Small owner/manager\'s office. Signage on Shore Rd. Prime location at the corner of Shore and Pleasant. Property is situated beside WAWA. Dairy Queen across the street. 1 block from Longport Bridge / causeway. Excellent access to all Shore point s and Ocean City. Blocks from Target, Acme, ShopRite etc.