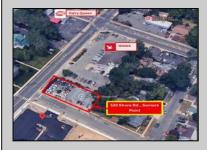

## **COMMENTS**

For Sale. Used car lot and repair facility. 3 bays. Parking on-site. Small owner/manager\'s office. Signage on Shore Rd. Prime location at the corner of Shore and Pleasant. Property is situated beside WAWA. Dairy Queen across the street. 1 block from Longport Bridge / causeway. Excellent access to all Shore point s and Ocean City. Blocks from Target, Acme, ShopRite etc.