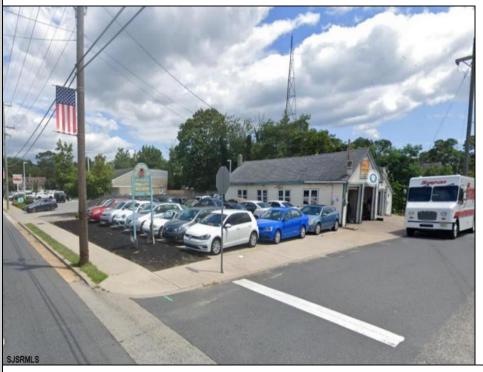

## **COMMENTS**

For Sale. Used car lot and repair facility. 3 bays. Parking on-site. Small owner/manager\'s office. Signage on Shore Rd. Prime location at the corner of Shore and Pleasant. Property is situated beside WAWA. Dairy Queen across the street. 1 block from Longport Bridge / causeway. Excellent access to all Shore point s and Ocean City. Blocks from Target, Acme, ShopRite etc.