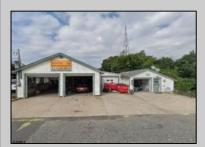

## **COMMENTS**

For Sale. Used car lot and repair facility. 3 bays. Parking on-site. Small owner/manager\'s office. Signage on Shore Rd. Prime location at the corner of Shore and Pleasant. Property is situated beside WAWA. Dairy Queen across the street. 1 block from Longport Bridge / causeway. Excellent access to all Shore point s and Ocean City. Blocks from Target, Acme, ShopRite etc.