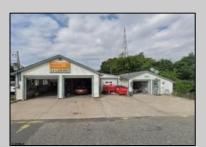

## **COMMENTS**

For Sale. Used car lot and repair facility. 3 bays. Parking on-site. Small owner/manager\'s office. Signage on Shore Rd. Prime location at the corner of Shore and Pleasant. Property is situated beside WAWA. Dairy Queen across the street. 1 block from Longport Bridge / causeway. Excellent access to all Shore point s and Ocean City. Blocks from Target, Acme, ShopRite etc.