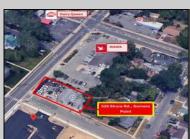

Berger Realty, Inc. 3160 Asbury Avenue Ocean City, NJ 08226 1-877-237-4371 / 609-399-0076 info@bergerrealty.com

info@bergerrealty

520 Shore Somers Point, NJ 08244

Asking \$895,000.00

## **COMMENTS**

For Sale. Used car lot and repair facility. 3 bays. Parking on-site. Small owner/manager\'s office. Signage on Shore Rd. Prime location at the corner of Shore and Pleasant. Property is situated beside WAWA. Dairy Queen across the street. 1 block from Longport Bridge / causeway. Excellent access to all Shore point s and Ocean City. Blocks from Target, Acme, ShopRite etc.