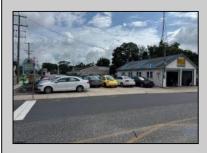

## **COMMENTS**

For Sale. Used car lot and repair facility. 3 bays. Parking on-site. Small owner/manager\'s office. Signage on Shore Rd. Prime location at the corner of Shore and Pleasant. Property is situated beside WAWA. Dairy Queen across the street. 1 block from Longport Bridge / causeway. Excellent access to all Shore point s and Ocean City. Blocks from Target, Acme, ShopRite etc.