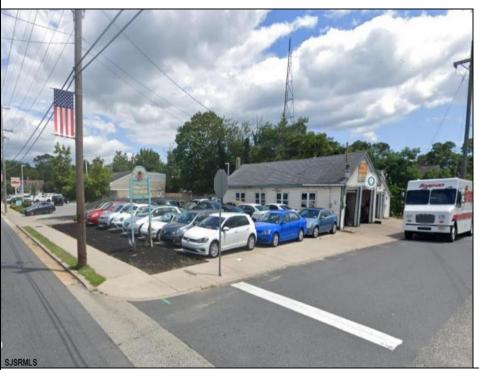

## **COMMENTS**

For Sale. Used car lot and repair facility. 3 bays. Parking on-site. Small owner/manager\'s office. Signage on Shore Rd. Prime location at the corner of Shore and Pleasant. Property is situated beside WAWA. Dairy Queen across the street. 1 block from Longport Bridge / causeway. Excellent access to all Shore point s and Ocean City. Blocks from Target, Acme, ShopRite etc.