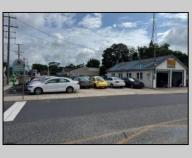

## **COMMENTS**

For Sale. Used car lot and repair facility. 3 bays. Parking on-site. Small owner/manager\'s office. Signage on Shore Rd. Prime location at the corner of Shore and Pleasant. Property is situated beside WAWA. Dairy Queen across the street. 1 block from Longport Bridge / causeway. Excellent access to all Shore point s and Ocean City. Blocks from Target, Acme, ShopRite etc.