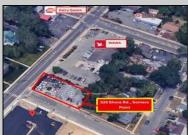

## **COMMENTS**

For Sale. Used car lot and repair facility. 3 bays. Parking on-site. Small owner/manager\'s office. Signage on Shore Rd. Prime location at the corner of Shore and Pleasant. Property is situated beside WAWA. Dairy Queen across the street. 1 block from Longport Bridge / causeway. Excellent access to all Shore point s and Ocean City. Blocks from Target, Acme, ShopRite etc.