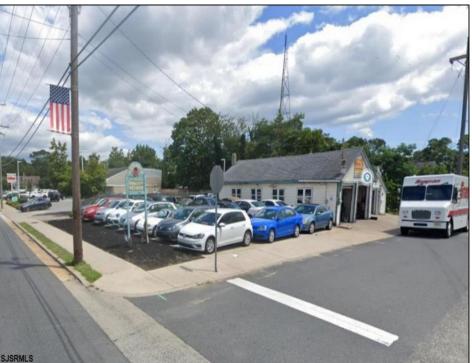

## **COMMENTS**

For Sale. Used car lot and repair facility. 3 bays. Parking on-site. Small owner/manager\'s office. Signage on Shore Rd. Prime location at the corner of Shore and Pleasant. Property is situated beside WAWA. Dairy Queen across the street. 1 block from Longport Bridge / causeway. Excellent access to all Shore point s and Ocean City. Blocks from Target, Acme, ShopRite etc.