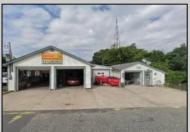

## COMMENTS

For Sale. Used car lot and repair facility. 3 bays. Parking on-site. Small owner/manager\'s office. Signage on Shore Rd. Prime location at the corner of Shore and Pleasant. Property is situated beside WAWA. Dairy Queen across the street. 1 block from Longport Bridge / causeway. Excellent access to all Shore point s and Ocean City. Blocks from Target, Acme, ShopRite etc.