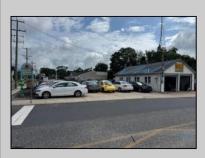

## COMMENTS

For Sale. Used car lot and repair facility. 3 bays. Parking on-site. Small owner/manager\'s office. Signage on Shore Rd. Prime location at the corner of Shore and Pleasant. Property is situated beside WAWA. Dairy Queen across the street. 1 block from Longport Bridge / causeway. Excellent access to all Shore point s and Ocean City. Blocks from Target, Acme, ShopRite etc.