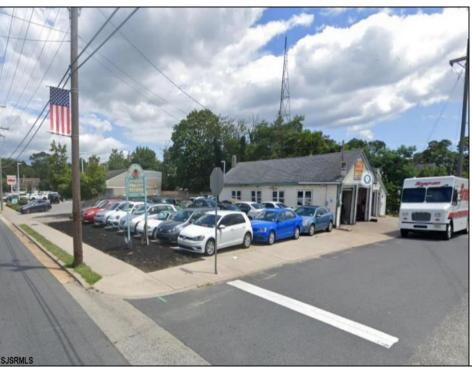

## COMMENTS

For Sale. Used car lot and repair facility. 3 bays. Parking on-site. Small owner/manager\'s office. Signage on Shore Rd. Prime location at the corner of Shore and Pleasant. Property is situated beside WAWA. Dairy Queen across the street. 1 block from Longport Bridge / causeway. Excellent access to all Shore point s and Ocean City. Blocks from Target, Acme, ShopRite etc.