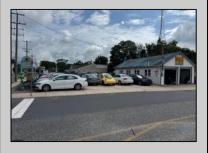

## COMMENTS

For Sale. Used car lot and repair facility. 3 bays. Parking on-site. Small owner/manager\'s office. Signage on Shore Rd. Prime location at the corner of Shore and Pleasant. Property is situated beside WAWA. Dairy Queen across the street. 1 block from Longport Bridge / causeway. Excellent access to all Shore point s and Ocean City. Blocks from Target, Acme, ShopRite etc.