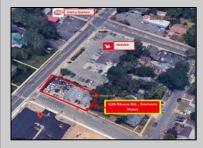

## 520 Shore Somers Point, NJ 08244

## COMMENTS

For Sale. Used car lot and repair facility. 3 bays. Parking on-site. Small owner/manager\'s office. Signage on Shore Rd. Prime location at the corner of Shore and Pleasant. Property is situated beside WAWA. Dairy Queen across the street. 1 block from Longport Bridge / causeway. Excellent access to all Shore point s and Ocean City. Blocks from Target, Acme, ShopRite etc.