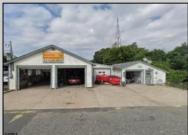

## COMMENTS

For Sale. Used car lot and repair facility. 3 bays. Parking on-site. Small owner/manager\'s office. Signage on Shore Rd. Prime location at the corner of Shore and Pleasant. Property is situated beside WAWA. Dairy Queen across the street. 1 block from Longport Bridge / causeway. Excellent access to all Shore point s and Ocean City. Blocks from Target, Acme, ShopRite etc.