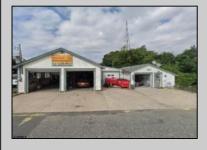

## **COMMENTS**

For Sale. Used car lot and repair facility. 3 bays. Parking on-site. Small owner/manager\'s office. Signage on Shore Rd. Prime location at the corner of Shore and Pleasant. Property is situated beside WAWA. Dairy Queen across the street. 1 block from Longport Bridge / causeway. Excellent access to all Shore point s and Ocean City. Blocks from Target, Acme, ShopRite etc.