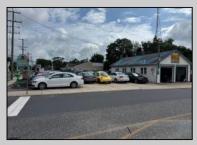

## **COMMENTS**

For Sale. Used car lot and repair facility. 3 bays. Parking on-site. Small owner/manager\'s office. Signage on Shore Rd. Prime location at the corner of Shore and Pleasant. Property is situated beside WAWA. Dairy Queen across the street. 1 block from Longport Bridge / causeway. Excellent access to all Shore point s and Ocean City. Blocks from Target, Acme, ShopRite etc.