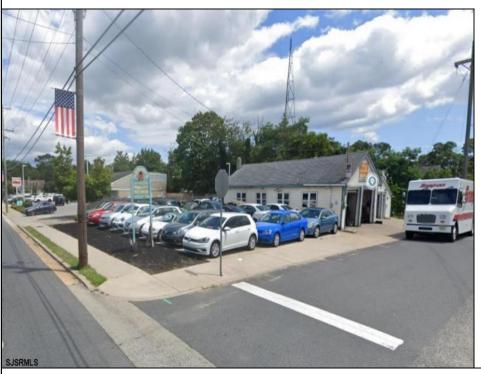

## **COMMENTS**

For Sale. Used car lot and repair facility. 3 bays. Parking on-site. Small owner/manager\'s office. Signage on Shore Rd. Prime location at the corner of Shore and Pleasant. Property is situated beside WAWA. Dairy Queen across the street. 1 block from Longport Bridge / causeway. Excellent access to all Shore point s and Ocean City. Blocks from Target, Acme, ShopRite etc.