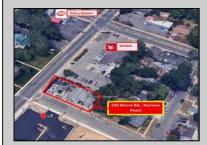

## **COMMENTS**

For Sale. Used car lot and repair facility. 3 bays. Parking on-site. Small owner/manager\'s office. Signage on Shore Rd. Prime location at the corner of Shore and Pleasant. Property is situated beside WAWA. Dairy Queen across the street. 1 block from Longport Bridge / causeway. Excellent access to all Shore point s and Ocean City. Blocks from Target, Acme, ShopRite etc.