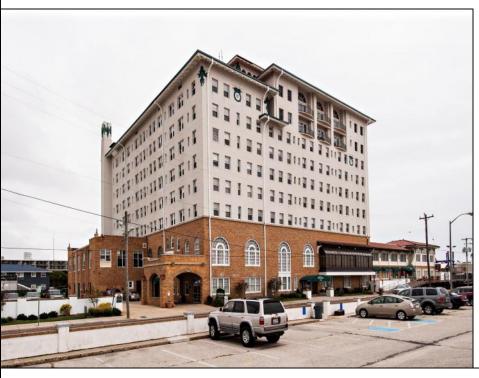

## **COMMENTS**

Beautiful ocean view condo with a renovated bath and kitchen including granite countertops. This spacious & pristine condition condo is larger than the standard Flanders one bedroom suite offering a unique floor plan. Fully furnished and equipped, has a great rental history (2024 gross rental income \$27,000.00). The FLANDERS Condominium Hotel is perhaps the best known, best run \"condotel\" in all of Ocean City. This beautiful boardwalk fronted building is steeped in tradition. It has been a part of the Ocean City skyline for over 100 years. She offers all the conveniences of Hotel Living with daily check-ins via the front desk, daily maid & linen service and concierge service. Resort style amenities include a heated pool, fitness room, onsite restaurant, banquet center, spa and gift shop. Condo fees include water, sewer, flood & building insurances, cable TV, phone, WiFi and common area maintenance. All rentals must go through the Flanders on-site rental program, no outside rentals permitted. Year-round residency is not permitted at The Flanders. City Ordinance restricts owner usage to 200 nights per year. If participating in the rental program, owner usage from mid-June through Labor Day is limited to 14 nights plus an additional 186 nights throughout the remainder of the year. If not participating in the rental program owners can stay any 200 nights per year. Working Capital Buy-In fee of \$1250.00 due from buyer at closing. See Associated Docs for Seller Property Disclosure, Lead Based Paint Disclosure, income and expense reports. Also see agent remarks: