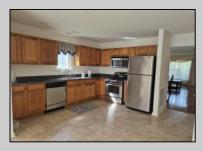

## **COMMENTS**

Tavistock 55+ Adult Community. Estate priced to sell quick! Immediate occupancy. All furniture will be removed. Living room w/hardwood floors. Fully equipped kitchen with stainless appliances. Panoramic den flanked by windows opens to paved patio. Large master bedroom, walk in closet. Master bath has walk in shower. 2nd guest bedroom with separate bath. One car garage incl. automatic opener. Association fees include lawn maintenance, maintenance of common areas, & clubhouse. Convenient to shopping (Wawa, Post Office, Dollar Store, Bank, Church, Walmart, & Acme) all within minutes. Consumer square with Target, Kohls, Staples, BJ\'s, and more with access to Expressway to Phila. AC and Shore Points.