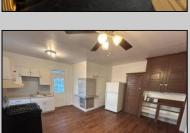

## **COMMENTS**

Duplex for sale in the Chelsea neighborhood in Atlantic City. Both 4 bedroom apartments are currently 100% occupied: First floor collects \$1,500 per month with long term tenant, second floor collects \$2,200 per month. The basement is for storage and utilities.

| PROPERTY DETAILS                          |                       |                             |                        |
|-------------------------------------------|-----------------------|-----------------------------|------------------------|
| OutsideFeatures<br>Deck<br>Porch          | ParkingGarage<br>None | Basement<br>Full<br>Partial | Heating<br>Gas-Natural |
| Cooling<br>Ceiling Fan(s)<br>Window Units | HotWater<br>Gas       | Water<br>Public             | Sewer<br>Public Sewer  |