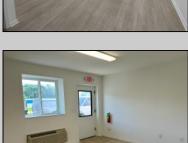

## **COMMENTS**

FERNWOOD COMMERCIAL PARK - BUILDING #13. This unit is very well-built inside, featuring a separate room previously used by the business, distinctive vinyl plank flooring, and a spacious restroom. The storage area is equipped with a security system featuring multiple cameras, which will be included with the new owner. The passage doors and overhead doors offer an excellent opportunity for small business owners to enter and park larger vehicles inside the unit. Additionally, there is a separate office with vinyl floors that can be used for various purposes. The property has electric wall units for air conditioning and a large electric heater in the main storage area. It is located in a prime location off BHP, close to the PARKWAY and the expressway. This condo is ideal for contractors, distributors, FAA Tech Center companies, and others. The condo fee is \$182,00 per month and is paid through the end of the year by the seller. Condo fees cover trash/recycle removal, snow removal, landscaping, and street light maintenance. The property is easy to show, with a lockbox on the front door knob.