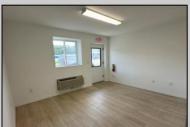

## **COMMENTS**

FERNWOOD COMMERCIAL PARK - BUILDING #13. This unit is very well-built inside, featuring a separate room previously used by the business, distinctive vinyl plank flooring, and a spacious restroom. The storage area is equipped with a security system featuring multiple cameras, which will be included with the new owner. The passage doors and overhead doors offer an excellent opportunity for small business owners to enter and park larger vehicles inside the unit. Additionally, there is a separate office with vinyl floors that can be used for various purposes. The property has electric wall units for air conditioning and a large electric heater in the main storage area. It is located in a prime location off BHP, close to the PARKWAY and the expressway. This condo is ideal for contractors, distributors, FAA Tech Center companies, and others. The condo fee is \$182,00 per month and is paid through the end of the year by the seller. Condo fees cover trash/recycle removal, snow removal, landscaping, and street light maintenance. The property is easy to show, with a lockbox on the front door knob.