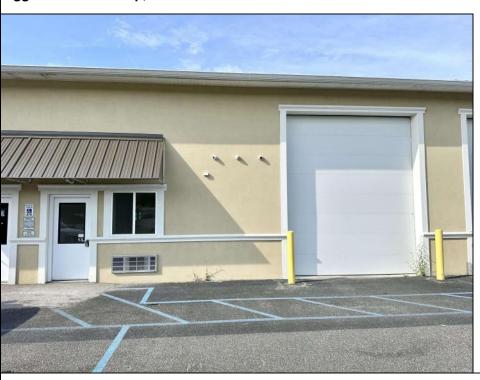

## **COMMENTS**

FERNWOOD COMMERCIAL PARK - BUILDING #13. This unit is very well-built inside, featuring a separate room previously used by the business, distinctive vinyl plank flooring, and a spacious restroom. The storage area is equipped with a security system featuring multiple cameras, which will be included with the new owner. The passage doors and overhead doors offer an excellent opportunity for small business owners to enter and park larger vehicles inside the unit. Additionally, there is a separate office with vinyl floors that can be used for various purposes. The property has electric wall units for air conditioning and a large electric heater in the main storage area. It is located in a prime location off BHP, close to the PARKWAY and the expressway. This condo is ideal for contractors, distributors, FAA Tech Center companies, and others. The condo fee is \$182,00 per month and is paid through the end of the year by the seller. Condo fees cover trash/recycle removal, snow removal, landscaping, and street light maintenance. The property is easy to show, with a lockbox on the front door knob.