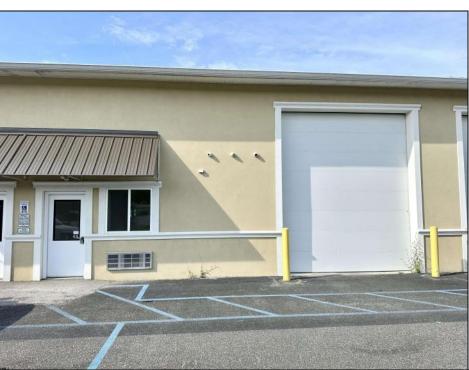

## **COMMENTS**

FERNWOOD COMMERCIAL PARK - BUILDING #13. This unit is very well-built inside, featuring a separate room previously used by the business, distinctive vinyl plank flooring, and a spacious restroom. The storage area is equipped with a security system featuring multiple cameras, which will be included with the new owner. The passage doors and overhead doors offer an excellent opportunity for small business owners to enter and park larger vehicles inside the unit. Additionally, there is a separate office with vinyl floors that can be used for various purposes. The property has electric wall units for air conditioning and a large electric heater in the main storage area. It is located in a prime location off BHP, close to the PARKWAY and the expressway. This condo is ideal for contractors, distributors, FAA Tech Center companies, and others. The condo fee is \$182,00 per month and is paid through the end of the year by the seller. Condo fees cover trash/recycle removal, snow removal, landscaping, and street light maintenance. The property is easy to show, with a lockbox on the front door knob.