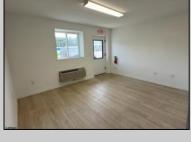

## **COMMENTS**

FERNWOOD COMMERCIAL PARK - BUILDING #13. This unit is very well-built inside, featuring a separate room previously used by the business, distinctive vinyl plank flooring, and a spacious restroom. The storage area is equipped with a security system featuring multiple cameras, which will be included with the new owner. The passage doors and overhead doors offer an excellent opportunity for small business owners to enter and park larger vehicles inside the unit. Additionally, there is a separate office with vinyl floors that can be used for various purposes. The property has electric wall units for air conditioning and a large electric heater in the main storage area. It is located in a prime location off BHP, close to the PARKWAY and the expressway. This condo is ideal for contractors, distributors, FAA Tech Center companies, and others. The condo fee is \$182,00 per month and is paid through the end of the year by the seller. Condo fees cover trash/recycle removal, snow removal, landscaping, and street light maintenance. The property is easy to show, with a lockbox on the front door knob.