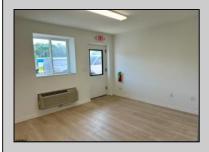

## **COMMENTS**

FERNWOOD COMMERCIAL PARK - BUILDING #13. This unit is very well-built inside, featuring a separate room previously used by the business, distinctive vinyl plank flooring, and a spacious restroom. The storage area is equipped with a security system featuring multiple cameras, which will be included with the new owner. The passage doors and overhead doors offer an excellent opportunity for small business owners to enter and park larger vehicles inside the unit. Additionally, there is a separate office with vinyl floors that can be used for various purposes. The property has electric wall units for air conditioning and a large electric heater in the main storage area. It is located in a prime location off BHP, close to the PARKWAY and the expressway. This condo is ideal for contractors, distributors, FAA Tech Center companies, and others. The condo fee is \$182,00 per month and is paid through the end of the year by the seller. Condo fees cover trash/recycle removal, snow removal, landscaping, and street light maintenance. The property is easy to show, with a lockbox on the front door knob.