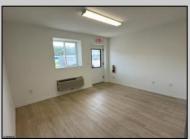

## **COMMENTS**

FERNWOOD COMMERCIAL PARK - BUILDING #13. This unit is very well-built inside, featuring a separate room previously used by the business, distinctive vinyl plank flooring, and a spacious restroom. The storage area is equipped with a security system featuring multiple cameras, which will be included with the new owner. The passage doors and overhead doors offer an excellent opportunity for small business owners to enter and park larger vehicles inside the unit. Additionally, there is a separate office with vinyl floors that can be used for various purposes. The property has electric wall units for air conditioning and a large electric heater in the main storage area. It is located in a prime location off BHP, close to the PARKWAY and the expressway. This condo is ideal for contractors, distributors, FAA Tech Center companies, and others. The condo fee is \$182,00 per month and is paid through the end of the year by the seller. Condo fees cover trash/recycle removal, snow removal, landscaping, and street light maintenance. The property is easy to show, with a lockbox on the front door knob.