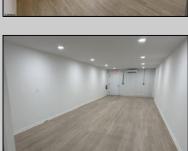

## **COMMENTS**

FERNWOOD COMMERCIAL PARK - BUILDING #13. This unit is very well-built inside, featuring a separate room previously used by the business, distinctive vinyl plank flooring, and a spacious restroom. The storage area is equipped with a security system featuring multiple cameras, which will be included with the new owner. The passage doors and overhead doors offer an excellent opportunity for small business owners to enter and park larger vehicles inside the unit. Additionally, there is a separate office with vinyl floors that can be used for various purposes. The property has electric wall units for air conditioning and a large electric heater in the main storage area. It is located in a prime location off BHP, close to the PARKWAY and the expressway. This condo is ideal for contractors, distributors, FAA Tech Center companies, and others. The condo fee is \$182,00 per month and is paid through the end of the year by the seller. Condo fees cover trash/recycle removal, snow removal, landscaping, and street light maintenance. The property is easy to show, with a lockbox on the front door knob.