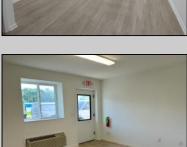

## **COMMENTS**

FERNWOOD COMMERCIAL PARK - BUILDING #13. This unit is very well-built inside, featuring a separate room previously used by the business, distinctive vinyl plank flooring, and a spacious restroom. The storage area is equipped with a security system featuring multiple cameras, which will be included with the new owner. The passage doors and overhead doors offer an excellent opportunity for small business owners to enter and park larger vehicles inside the unit. Additionally, there is a separate office with vinyl floors that can be used for various purposes. The property has electric wall units for air conditioning and a large electric heater in the main storage area. It is located in a prime location off BHP, close to the PARKWAY and the expressway. This condo is ideal for contractors, distributors, FAA Tech Center companies, and others. The condo fee is \$182,00 per month and is paid through the end of the year by the seller. Condo fees cover trash/recycle removal, snow removal, landscaping, and street light maintenance. The property is easy to show, with a lockbox on the front door knob.