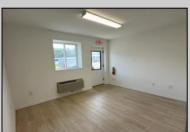

## **COMMENTS**

FERNWOOD COMMERCIAL PARK - BUILDING #13. This unit is very well-built inside, featuring a separate room previously used by the business, distinctive vinyl plank flooring, and a spacious restroom. The storage area is equipped with a security system featuring multiple cameras, which will be included with the new owner. The passage doors and overhead doors offer an excellent opportunity for small business owners to enter and park larger vehicles inside the unit. Additionally, there is a separate office with vinyl floors that can be used for various purposes. The property has electric wall units for air conditioning and a large electric heater in the main storage area. It is located in a prime location off BHP, close to the PARKWAY and the expressway. This condo is ideal for contractors, distributors, FAA Tech Center companies, and others. The condo fee is \$182,00 per month and is paid through the end of the year by the seller. Condo fees cover trash/recycle removal, snow removal, landscaping, and street light maintenance. The property is easy to show, with a lockbox on the front door knob.