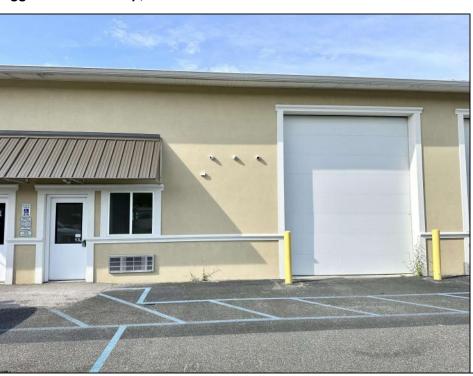

## **COMMENTS**

FERNWOOD COMMERCIAL PARK - BUILDING #13. This unit is very well-built inside, featuring a separate room previously used by the business, distinctive vinyl plank flooring, and a spacious restroom. The storage area is equipped with a security system featuring multiple cameras, which will be included with the new owner. The passage doors and overhead doors offer an excellent opportunity for small business owners to enter and park larger vehicles inside the unit. Additionally, there is a separate office with vinyl floors that can be used for various purposes. The property has electric wall units for air conditioning and a large electric heater in the main storage area. It is located in a prime location off BHP, close to the PARKWAY and the expressway. This condo is ideal for contractors, distributors, FAA Tech Center companies, and others. The condo fee is \$182,00 per month and is paid through the end of the year by the seller. Condo fees cover trash/recycle removal, snow removal, landscaping, and street light maintenance. The property is easy to show, with a lockbox on the front door knob.