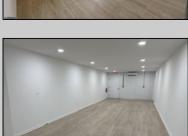

## **COMMENTS**

FERNWOOD COMMERCIAL PARK - BUILDING #13. This unit is very well-built inside, featuring a separate room previously used by the business, distinctive vinyl plank flooring, and a spacious restroom. The storage area is equipped with a security system featuring multiple cameras, which will be included with the new owner. The passage doors and overhead doors offer an excellent opportunity for small business owners to enter and park larger vehicles inside the unit. Additionally, there is a separate office with vinyl floors that can be used for various purposes. The property has electric wall units for air conditioning and a large electric heater in the main storage area. It is located in a prime location off BHP, close to the PARKWAY and the expressway. This condo is ideal for contractors, distributors, FAA Tech Center companies, and others. The condo fee is \$182,00 per month and is paid through the end of the year by the seller. Condo fees cover trash/recycle removal, snow removal, landscaping, and street light maintenance. The property is easy to show, with a lockbox on the front door knob.