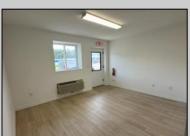

## **COMMENTS**

FERNWOOD COMMERCIAL PARK - BUILDING #13. This unit is very well-built inside, featuring a separate room previously used by the business, distinctive vinyl plank flooring, and a spacious restroom. The storage area is equipped with a security system featuring multiple cameras, which will be included with the new owner. The passage doors and overhead doors offer an excellent opportunity for small business owners to enter and park larger vehicles inside the unit. Additionally, there is a separate office with vinyl floors that can be used for various purposes. The property has electric wall units for air conditioning and a large electric heater in the main storage area. It is located in a prime location off BHP, close to the PARKWAY and the expressway. This condo is ideal for contractors, distributors, FAA Tech Center companies, and others. The condo fee is \$182,00 per month and is paid through the end of the year by the seller. Condo fees cover trash/recycle removal, snow removal, landscaping, and street light maintenance. The property is easy to show, with a lockbox on the front door knob.