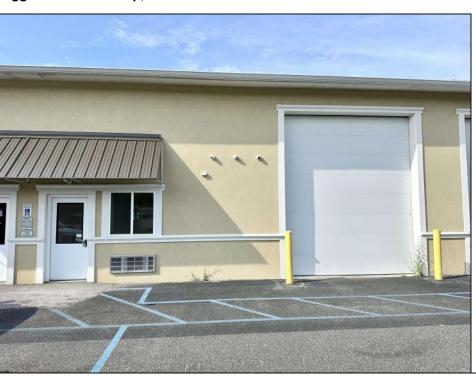

## **COMMENTS**

FERNWOOD COMMERCIAL PARK - BUILDING #13. This unit is very well-built inside, featuring a separate room previously used by the business, distinctive vinyl plank flooring, and a spacious restroom. The storage area is equipped with a security system featuring multiple cameras, which will be included with the new owner. The passage doors and overhead doors offer an excellent opportunity for small business owners to enter and park larger vehicles inside the unit. Additionally, there is a separate office with vinyl floors that can be used for various purposes. The property has electric wall units for air conditioning and a large electric heater in the main storage area. It is located in a prime location off BHP, close to the PARKWAY and the expressway. This condo is ideal for contractors, distributors, FAA Tech Center companies, and others. The condo fee is \$182,00 per month and is paid through the end of the year by the seller. Condo fees cover trash/recycle removal, snow removal, landscaping, and street light maintenance. The property is easy to show, with a lockbox on the front door knob.