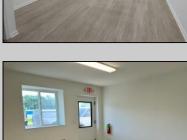

## **COMMENTS**

FERNWOOD COMMERCIAL PARK - BUILDING #13. This unit is very well-built inside, featuring a separate room previously used by the business, distinctive vinyl plank flooring, and a spacious restroom. The storage area is equipped with a security system featuring multiple cameras, which will be included with the new owner. The passage doors and overhead doors offer an excellent opportunity for small business owners to enter and park larger vehicles inside the unit. Additionally, there is a separate office with vinyl floors that can be used for various purposes. The property has electric wall units for air conditioning and a large electric heater in the main storage area. It is located in a prime location off BHP, close to the PARKWAY and the expressway. This condo is ideal for contractors, distributors, FAA Tech Center companies, and others. The condo fee is \$182,00 per month and is paid through the end of the year by the seller. Condo fees cover trash/recycle removal, snow removal, landscaping, and street light maintenance. The property is easy to show, with a lockbox on the front door knob.