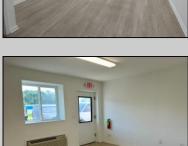

## **COMMENTS**

FERNWOOD COMMERCIAL PARK - BUILDING #13. This unit is very well-built inside, featuring a separate room previously used by the business, distinctive vinyl plank flooring, and a spacious restroom. The storage area is equipped with a security system featuring multiple cameras, which will be included with the new owner. The passage doors and overhead doors offer an excellent opportunity for small business owners to enter and park larger vehicles inside the unit. Additionally, there is a separate office with vinyl floors that can be used for various purposes. The property has electric wall units for air conditioning and a large electric heater in the main storage area. It is located in a prime location off BHP, close to the PARKWAY and the expressway. This condo is ideal for contractors, distributors, FAA Tech Center companies, and others. The condo fee is \$182,00 per month and is paid through the end of the year by the seller. Condo fees cover trash/recycle removal, snow removal, landscaping, and street light maintenance. The property is easy to show, with a lockbox on the front door knob.