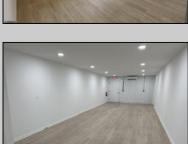

## **COMMENTS**

FERNWOOD COMMERCIAL PARK - BUILDING #13. This unit is very well-built inside, featuring a separate room previously used by the business, distinctive vinyl plank flooring, and a spacious restroom. The storage area is equipped with a security system featuring multiple cameras, which will be included with the new owner. The passage doors and overhead doors offer an excellent opportunity for small business owners to enter and park larger vehicles inside the unit. Additionally, there is a separate office with vinyl floors that can be used for various purposes. The property has electric wall units for air conditioning and a large electric heater in the main storage area. It is located in a prime location off BHP, close to the PARKWAY and the expressway. This condo is ideal for contractors, distributors, FAA Tech Center companies, and others. The condo fee is \$182,00 per month and is paid through the end of the year by the seller. Condo fees cover trash/recycle removal, snow removal, landscaping, and street light maintenance. The property is easy to show, with a lockbox on the front door knob.