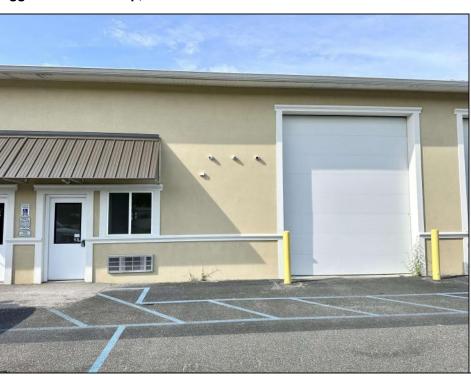

## **COMMENTS**

FERNWOOD COMMERCIAL PARK - BUILDING #13. This unit is very well-built inside, featuring a separate room previously used by the business, distinctive vinyl plank flooring, and a spacious restroom. The storage area is equipped with a security system featuring multiple cameras, which will be included with the new owner. The passage doors and overhead doors offer an excellent opportunity for small business owners to enter and park larger vehicles inside the unit. Additionally, there is a separate office with vinyl floors that can be used for various purposes. The property has electric wall units for air conditioning and a large electric heater in the main storage area. It is located in a prime location off BHP, close to the PARKWAY and the expressway. This condo is ideal for contractors, distributors, FAA Tech Center companies, and others. The condo fee is \$182,00 per month and is paid through the end of the year by the seller. Condo fees cover trash/recycle removal, snow removal, landscaping, and street light maintenance. The property is easy to show, with a lockbox on the front door knob.