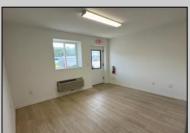

## **COMMENTS**

FERNWOOD COMMERCIAL PARK - BUILDING #13. This unit is very well-built inside, featuring a separate room previously used by the business, distinctive vinyl plank flooring, and a spacious restroom. The storage area is equipped with a security system featuring multiple cameras, which will be included with the new owner. The passage doors and overhead doors offer an excellent opportunity for small business owners to enter and park larger vehicles inside the unit. Additionally, there is a separate office with vinyl floors that can be used for various purposes. The property has electric wall units for air conditioning and a large electric heater in the main storage area. It is located in a prime location off BHP, close to the PARKWAY and the expressway. This condo is ideal for contractors, distributors, FAA Tech Center companies, and others. The condo fee is \$182,00 per month and is paid through the end of the year by the seller. Condo fees cover trash/recycle removal, snow removal, landscaping, and street light maintenance. The property is easy to show, with a lockbox on the front door knob.