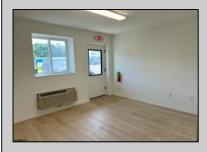

## **COMMENTS**

FERNWOOD COMMERCIAL PARK - BUILDING #13. This unit is very well-built inside, featuring a separate room previously used by the business, distinctive vinyl plank flooring, and a spacious restroom. The storage area is equipped with a security system featuring multiple cameras, which will be included with the new owner. The passage doors and overhead doors offer an excellent opportunity for small business owners to enter and park larger vehicles inside the unit. Additionally, there is a separate office with vinyl floors that can be used for various purposes. The property has electric wall units for air conditioning and a large electric heater in the main storage area. It is located in a prime location off BHP, close to the PARKWAY and the expressway. This condo is ideal for contractors, distributors, FAA Tech Center companies, and others. The condo fee is \$182,00 per month and is paid through the end of the year by the seller. Condo fees cover trash/recycle removal, snow removal, landscaping, and street light maintenance. The property is easy to show, with a lockbox on the front door knob.