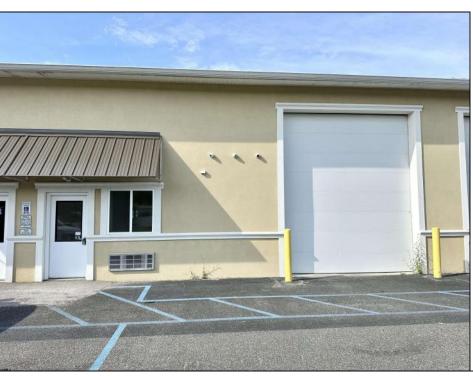

## **COMMENTS**

FERNWOOD COMMERCIAL PARK - BUILDING #13. This unit is very well-built inside, featuring a separate room previously used by the business, distinctive vinyl plank flooring, and a spacious restroom. The storage area is equipped with a security system featuring multiple cameras, which will be included with the new owner. The passage doors and overhead doors offer an excellent opportunity for small business owners to enter and park larger vehicles inside the unit. Additionally, there is a separate office with vinyl floors that can be used for various purposes. The property has electric wall units for air conditioning and a large electric heater in the main storage area. It is located in a prime location off BHP, close to the PARKWAY and the expressway. This condo is ideal for contractors, distributors, FAA Tech Center companies, and others. The condo fee is \$182,00 per month and is paid through the end of the year by the seller. Condo fees cover trash/recycle removal, snow removal, landscaping, and street light maintenance. The property is easy to show, with a lockbox on the front door knob.

## **PROPERTY DETAILS**

Exterior Aluminum

OutsideFeatures ParkingGarage Security Light/System 1 to 5 Spaces Storage Building

InteriorFeatures Restroom Security System Smoke/Fire Alarm Storage

Cooling HotWater EleAssik for Graham Gineric Walleholer Realty Inc 3160 Asbury Avenue, Ocean City Call: 609-399-0076 Email to: gmg@bergerrealty.com