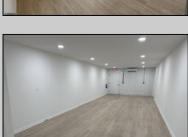

## **COMMENTS**

FERNWOOD COMMERCIAL PARK - BUILDING #13. This unit is very well-built inside, featuring a separate room previously used by the business, distinctive vinyl plank flooring, and a spacious restroom. The storage area is equipped with a security system featuring multiple cameras, which will be included with the new owner. The passage doors and overhead doors offer an excellent opportunity for small business owners to enter and park larger vehicles inside the unit. Additionally, there is a separate office with vinyl floors that can be used for various purposes. The property has electric wall units for air conditioning and a large electric heater in the main storage area. It is located in a prime location off BHP, close to the PARKWAY and the expressway. This condo is ideal for contractors, distributors, FAA Tech Center companies, and others. The condo fee is \$182,00 per month and is paid through the end of the year by the seller. Condo fees cover trash/recycle removal, snow removal, landscaping, and street light maintenance. The property is easy to show, with a lockbox on the front door knob.