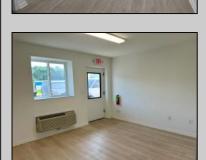

## **COMMENTS**

FERNWOOD COMMERCIAL PARK - BUILDING #13. This unit is very well-built inside, featuring a separate room previously used by the business, distinctive vinyl plank flooring, and a spacious restroom. The storage area is equipped with a security system featuring multiple cameras, which will be included with the new owner. The passage doors and overhead doors offer an excellent opportunity for small business owners to enter and park larger vehicles inside the unit. Additionally, there is a separate office with vinyl floors that can be used for various purposes. The property has electric wall units for air conditioning and a large electric heater in the main storage area. It is located in a prime location off BHP, close to the PARKWAY and the expressway. This condo is ideal for contractors, distributors, FAA Tech Center companies, and others. The condo fee is \$182,00 per month and is paid through the end of the year by the seller. Condo fees cover trash/recycle removal, snow removal, landscaping, and street light maintenance. The property is easy to show, with a lockbox on the front door knob.