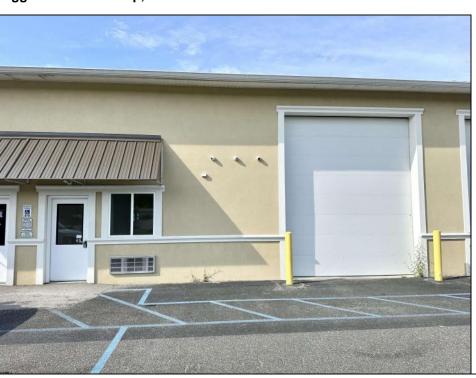

## **COMMENTS**

FERNWOOD COMMERCIAL PARK - BUILDING #13. This unit is very well-built inside, featuring a separate room previously used by the business, distinctive vinyl plank flooring, and a spacious restroom. The storage area is equipped with a security system featuring multiple cameras, which will be included with the new owner. The passage doors and overhead doors offer an excellent opportunity for small business owners to enter and park larger vehicles inside the unit. Additionally, there is a separate office with vinyl floors that can be used for various purposes. The property has electric wall units for air conditioning and a large electric heater in the main storage area. It is located in a prime location off BHP, close to the PARKWAY and the expressway. This condo is ideal for contractors, distributors, FAA Tech Center companies, and others. The condo fee is \$182,00 per month and is paid through the end of the year by the seller. Condo fees cover trash/recycle removal, snow removal, landscaping, and street light maintenance. The property is easy to show, with a lockbox on the front door knob.