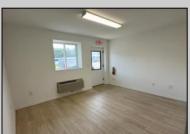

## **COMMENTS**

FERNWOOD COMMERCIAL PARK - BUILDING #13. This unit is very well-built inside, featuring a separate room previously used by the business, distinctive vinyl plank flooring, and a spacious restroom. The storage area is equipped with a security system featuring multiple cameras, which will be included with the new owner. The passage doors and overhead doors offer an excellent opportunity for small business owners to enter and park larger vehicles inside the unit. Additionally, there is a separate office with vinyl floors that can be used for various purposes. The property has electric wall units for air conditioning and a large electric heater in the main storage area. It is located in a prime location off BHP, close to the PARKWAY and the expressway. This condo is ideal for contractors, distributors, FAA Tech Center companies, and others. The condo fee is \$182,00 per month and is paid through the end of the year by the seller. Condo fees cover trash/recycle removal, snow removal, landscaping, and street light maintenance. The property is easy to show, with a lockbox on the front door knob.