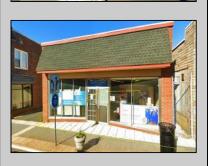

## **COMMENTS**

Prime 4,100 SF commercial property in Pleasantville's business district, offering high traffic exposure, UEZ tax incentives, and a flexible layout for multiple tenancies, large practices, or mixed-use applications, with potential for residential conversion (subject to zoning). Move-in ready with a newer roof, central air, alarm system, and vaulted ceilings, minimizing upfront costs. Includes on/off-street parking spaces for staff and client convenience, enhancing its appeal in a high-demand urban setting.

## PROPERTY DETAILS