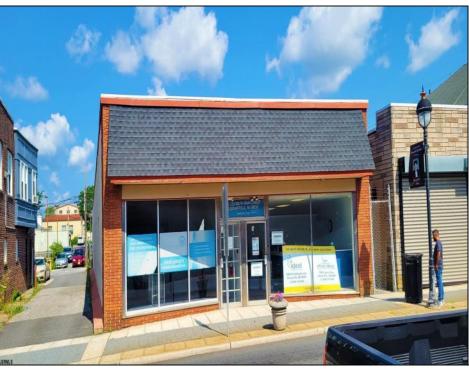

## **COMMENTS**

Prime 4,100 SF commercial property in Pleasantville's business district, offering high traffic exposure, UEZ tax incentives, and a flexible layout for multiple tenancies, large practices, or mixed-use applications, with potential for residential conversion (subject to zoning). Move-in ready with a newer roof, central air, alarm system, and vaulted ceilings, minimizing upfront costs. Includes on/off-street parking spaces for staff and client convenience, enhancing its appeal in a high-demand urban setting.