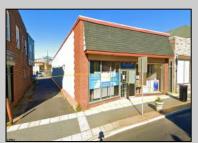

## **COMMENTS**

Prime 4,100 SF commercial property in Pleasantville's business district, offering high traffic exposure, UEZ tax incentives, and a flexible layout for multiple tenancies, large practices, or mixed-use applications, with potential for residential conversion (subject to zoning). Move-in ready with a newer roof, central air, alarm system, and vaulted ceilings, minimizing upfront costs. Includes on/off-street parking spaces for staff and client convenience, enhancing its appeal in a high-demand urban setting.