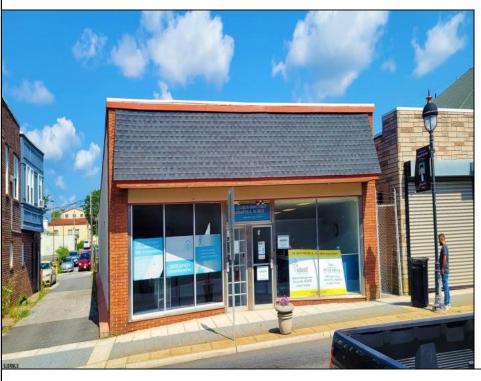

## **COMMENTS**

Prime 4,100 SF commercial property in Pleasantville's business district, offering high traffic exposure, UEZ tax incentives, and a flexible layout for multiple tenancies, large practices, or mixed-use applications, with potential for residential conversion (subject to zoning). Move-in ready with a newer roof, central air, alarm system, and vaulted ceilings, minimizing upfront costs. Includes on/off-street parking spaces for staff and client convenience, enhancing its appeal in a high-demand urban setting.