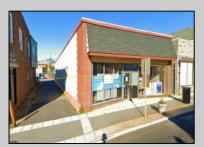

## **COMMENTS**

Prime 4,100 SF commercial property in Pleasantville's business district, offering high traffic exposure, UEZ tax incentives, and a flexible layout for multiple tenancies, large practices, or mixed-use applications, with potential for residential conversion (subject to zoning). Move-in ready with a newer roof, central air, alarm system, and vaulted ceilings, minimizing upfront costs. Includes on/off-street parking spaces for staff and client convenience, enhancing its appeal in a high-demand urban setting.