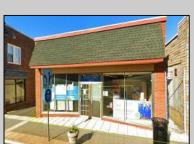

## **COMMENTS**

Prime 4,100 SF commercial property in Pleasantville's business district, offering high traffic exposure, UEZ tax incentives, and a flexible layout for multiple tenancies, large practices, or mixed-use applications, with potential for residential conversion (subject to zoning). Move-in ready with a newer roof, central air, alarm system, and vaulted ceilings, minimizing upfront costs. Includes on/off-street parking spaces for staff and client convenience, enhancing its appeal in a high-demand urban setting.