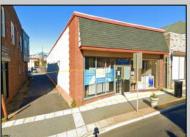

## **COMMENTS**

Prime 4,100 SF commercial property in Pleasantville's business district, offering high traffic exposure, UEZ tax incentives, and a flexible layout for multiple tenancies, large practices, or mixed-use applications, with potential for residential conversion (subject to zoning). Move-in ready with a newer roof, central air, alarm system, and vaulted ceilings, minimizing upfront costs. Includes on/off-street parking spaces for staff and client convenience, enhancing its appeal in a high-demand urban setting.