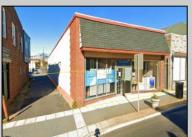

## **COMMENTS**

Prime 4,100 SF commercial property in Pleasantville's business district, offering high traffic exposure, UEZ tax incentives, and a flexible layout for multiple tenancies, large practices, or mixed-use applications, with potential for residential conversion (subject to zoning). Move-in ready with a newer roof, central air, alarm system, and vaulted ceilings, minimizing upfront costs. Includes on/off-street parking spaces for staff and client convenience, enhancing its appeal in a high-demand urban setting.