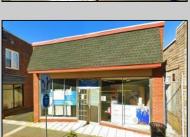

## **COMMENTS**

Prime 4,100 SF commercial property in Pleasantville's business district, offering high traffic exposure, UEZ tax incentives, and a flexible layout for multiple tenancies, large practices, or mixed-use applications, with potential for residential conversion (subject to zoning). Move-in ready with a newer roof, central air, alarm system, and vaulted ceilings, minimizing upfront costs. Includes on/off-street parking spaces for staff and client convenience, enhancing its appeal in a high-demand urban setting.