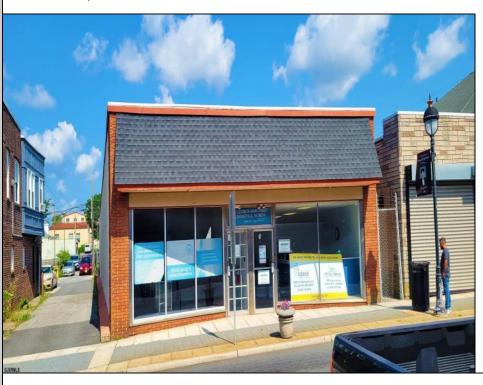

## **COMMENTS**

Prime 4,100 SF commercial property in Pleasantville's business district, offering high traffic exposure, UEZ tax incentives, and a flexible layout for multiple tenancies, large practices, or mixed-use applications, with potential for residential conversion (subject to zoning). Move-in ready with a newer roof, central air, alarm system, and vaulted ceilings, minimizing upfront costs. Includes on/off-street parking spaces for staff and client convenience, enhancing its appeal in a high-demand urban setting.

## PROPERTY DETAILS

Ask for Mary Kuchka
Berger Realty Inc
3160 Asbury Avenue, Ocean City
Call: 609-399-0076
Email to: mk@bergerrealty.com