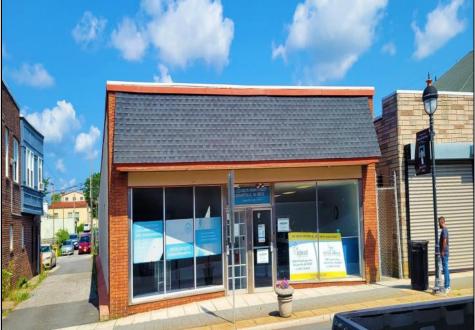

## **COMMENTS**

Prime 4,100 SF commercial property in Pleasantville's business district, offering high traffic exposure, UEZ tax incentives, and a flexible layout for multiple tenancies, large practices, or mixed-use applications, with potential for residential conversion (subject to zoning). Move-in ready with a newer roof, central air, alarm system, and vaulted ceilings, minimizing upfront costs. Includes on/off-street parking spaces for staff and client convenience, enhancing its appeal in a high-demand urban setting.