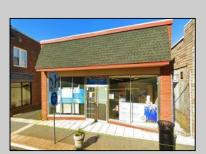

## **COMMENTS**

Prime 4,100 SF commercial property in Pleasantville's business district, offering high traffic exposure, UEZ tax incentives, and a flexible layout for multiple tenancies, large practices, or mixed-use applications, with potential for residential conversion (subject to zoning). Move-in ready with a newer roof, central air, alarm system, and vaulted ceilings, minimizing upfront costs. Includes on/off-street parking spaces for staff and client convenience, enhancing its appeal in a high-demand urban setting.