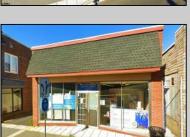

## **COMMENTS**

Prime 4,100 SF commercial property in Pleasantville's business district, offering high traffic exposure, UEZ tax incentives, and a flexible layout for multiple tenancies, large practices, or mixed-use applications, with potential for residential conversion (subject to zoning). Move-in ready with a newer roof, central air, alarm system, and vaulted ceilings, minimizing upfront costs. Includes on/off-street parking spaces for staff and client convenience, enhancing its appeal in a high-demand urban setting.