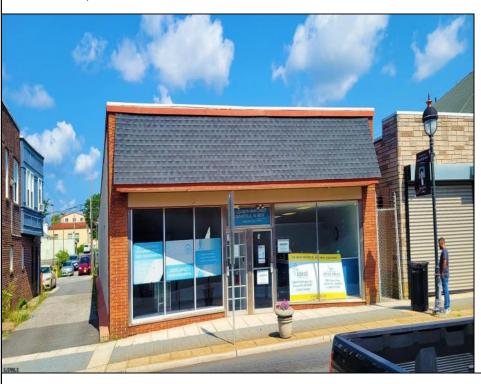

## **COMMENTS**

Prime 4,100 SF commercial property in Pleasantville's business district, offering high traffic exposure, UEZ tax incentives, and a flexible layout for multiple tenancies, large practices, or mixed-use applications, with potential for residential conversion (subject to zoning). Move-in ready with a newer roof, central air, alarm system, and vaulted ceilings, minimizing upfront costs. Includes on/off-street parking spaces for staff and client convenience, enhancing its appeal in a high-demand urban setting.