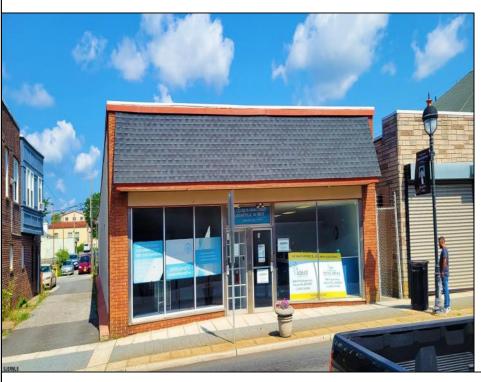

## **COMMENTS**

Prime 4,100 SF commercial property in Pleasantville's business district, offering high traffic exposure, UEZ tax incentives, and a flexible layout for multiple tenancies, large practices, or mixed-use applications, with potential for residential conversion (subject to zoning). Move-in ready with a newer roof, central air, alarm system, and vaulted ceilings, minimizing upfront costs. Includes on/off-street parking spaces for staff and client convenience, enhancing its appeal in a high-demand urban setting.