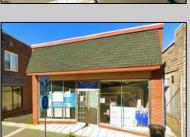

## **COMMENTS**

Prime 4,100 SF commercial property in Pleasantville's business district, offering high traffic exposure, UEZ tax incentives, and a flexible layout for multiple tenancies, large practices, or mixed-use applications, with potential for residential conversion (subject to zoning). Move-in ready with a newer roof, central air, alarm system, and vaulted ceilings, minimizing upfront costs. Includes on/off-street parking spaces for staff and client convenience, enhancing its appeal in a high-demand urban setting.