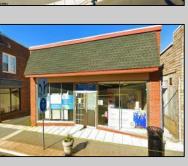

## **COMMENTS**

Prime 4,100 SF commercial property in Pleasantville's business district, offering high traffic exposure, UEZ tax incentives, and a flexible layout for multiple tenancies, large practices, or mixed-use applications, with potential for residential conversion (subject to zoning). Move-in ready with a newer roof, central air, alarm system, and vaulted ceilings, minimizing upfront costs. Includes on/off-street parking spaces for staff and client convenience, enhancing its appeal in a high-demand urban setting.