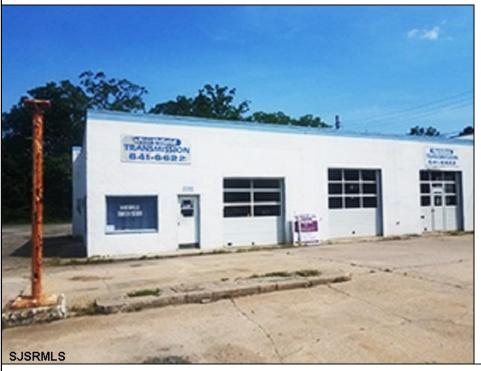

## **COMMENTS**

CENTRAL LOCATION ON MAJOR HIGHWAY! Located in high traffic area of Northfield, this roughly 2000 SF building is situated on approx. .5 acres with 146x147 lot! Zoned commercial business leaves room for many possibilities. Local neighbors include Wawa, Conoco, several attorneys and doctors and other businesses. Building was previously used as mechanic shopall lifts are still intact. On-site parking makes for an ideal site for most business ventures.