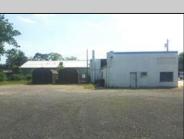

## **COMMENTS**

CENTRAL LOCATION ON MAJOR HIGHWAY! Located in high traffic area of Northfield, this roughly 2000 SF building is situated on approx. .5 acres with 146x147 lot! Zoned commercial business leaves room for many possibilities. Local neighbors include Wawa, Conoco, several attorneys and doctors and other businesses. Building was previously used as mechanic shopall lifts are still intact. On-site parking makes for an ideal site for most business ventures.