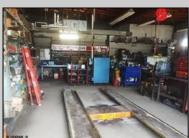

## **COMMENTS**

CENTRAL LOCATION ON MAJOR HIGHWAY! Located in high traffic area of Northfield, this roughly 2000 SF building is situated on approx. .5 acres with 146x147 lot! Zoned commercial business leaves room for many possibilities. Local neighbors include Wawa, Conoco, several attorneys and doctors and other businesses. Building was previously used as mechanic shopall lifts are still intact. On-site parking makes for an ideal site for most business ventures.