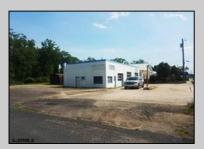

## **COMMENTS**

CENTRAL LOCATION ON MAJOR HIGHWAY! Located in high traffic area of Northfield, this roughly 2000 SF building is situated on approx. .5 acres with 146x147 lot! Zoned commercial business leaves room for many possibilities. Local neighbors include Wawa, Conoco, several attorneys and doctors and other businesses. Building was previously used as mechanic shopall lifts are still intact. On-site parking makes for an ideal site for most business ventures.