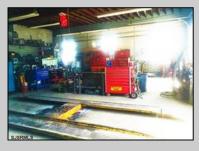

## **COMMENTS**

CENTRAL LOCATION ON MAJOR HIGHWAY! Located in high traffic area of Northfield, this roughly 2000 SF building is situated on approx. .5 acres with 146x147 lot! Zoned commercial business leaves room for many possibilities. Local neighbors include Wawa, Conoco, several attorneys and doctors and other businesses. Building was previously used as mechanic shopall lifts are still intact. On-site parking makes for an ideal site for most business ventures.