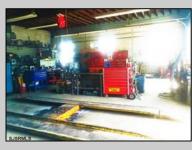

## COMMENTS

CENTRAL LOCATION ON MAJOR HIGHWAY! Located in high traffic area of Northfield, this roughly 2000 SF building is situated on approx. .5 acres with 146x147 lot! Zoned commercial business leaves room for many possibilities. Local neighbors include Wawa, Conoco, several attorneys and doctors and other businesses. Building was previously used as mechanic shop - all lifts are still intact. On-site parking makes for an ideal site for most business ventures.