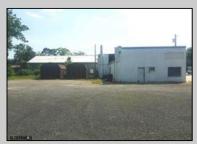

## COMMENTS

CENTRAL LOCATION ON MAJOR HIGHWAY! Located in high traffic area of Northfield, this roughly 2000 SF building is situated on approx. .5 acres with 146x147 lot! Zoned commercial business leaves room for many possibilities. Local neighbors include Wawa, Conoco, several attorneys and doctors and other businesses. Building was previously used as mechanic shop - all lifts are still intact. On-site parking makes for an ideal site for most business ventures.