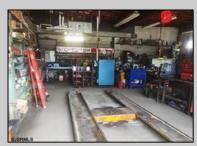

## COMMENTS

CENTRAL LOCATION ON MAJOR HIGHWAY! Located in high traffic area of Northfield, this roughly 2000 SF building is situated on approx. .5 acres with 146x147 lot! Zoned commercial business leaves room for many possibilities. Local neighbors include Wawa, Conoco, several attorneys and doctors and other businesses. Building was previously used as mechanic shop - all lifts are still intact. On-site parking makes for an ideal site for most business ventures.