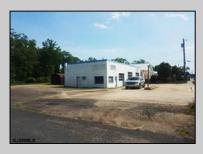

## COMMENTS

CENTRAL LOCATION ON MAJOR HIGHWAY! Located in high traffic area of Northfield, this roughly 2000 SF building is situated on approx. .5 acres with 146x147 lot! Zoned commercial business leaves room for many possibilities. Local neighbors include Wawa, Conoco, several attorneys and doctors and other businesses. Building was previously used as mechanic shop - all lifts are still intact. On-site parking makes for an ideal site for most business ventures.