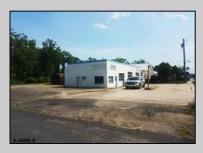

## COMMENTS

CENTRAL LOCATION ON MAJOR HIGHWAY! Located in high traffic area of Northfield, this roughly 2000 SF building is situated on approx. .5 acres with 146x147 lot! Zoned commercial business leaves room for many possibilities. Local neighbors include Wawa, Conoco, several attorneys and doctors and other businesses. Building was previously used as mechanic shop - all lifts are still intact. On-site parking makes for an ideal site for most business ventures.