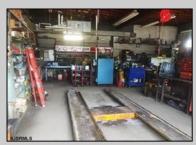

## COMMENTS

CENTRAL LOCATION ON MAJOR HIGHWAY! Located in high traffic area of Northfield, this roughly 2000 SF building is situated on approx. .5 acres with 146x147 lot! Zoned commercial business leaves room for many possibilities. Local neighbors include Wawa, Conoco, several attorneys and doctors and other businesses. Building was previously used as mechanic shop - all lifts are still intact. On-site parking makes for an ideal site for most business ventures.