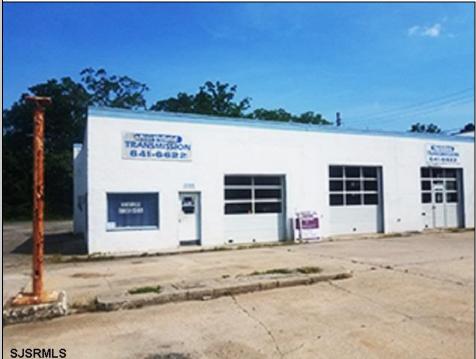

## COMMENTS

CENTRAL LOCATION ON MAJOR HIGHWAY! Located in high traffic area of Northfield, this roughly 2000 SF building is situated on approx. .5 acres with 146x147 lot! Zoned commercial business leaves room for many possibilities. Local neighbors include Wawa, Conoco, several attorneys and doctors and other businesses. Building was previously used as mechanic shop all lifts are still intact. On-site parking makes for an ideal site for most business ventures.