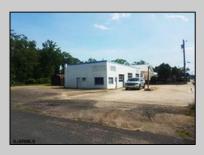

## COMMENTS

CENTRAL LOCATION ON MAJOR HIGHWAY! Located in high traffic area of Northfield, this roughly 2000 SF building is situated on approx. .5 acres with 146x147 lot! Zoned commercial business leaves room for many possibilities. Local neighbors include Wawa, Conoco, several attorneys and doctors and other businesses. Building was previously used as mechanic shop all lifts are still intact. On-site parking makes for an ideal site for most business ventures.