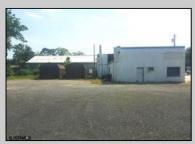

## COMMENTS

CENTRAL LOCATION ON MAJOR HIGHWAY! Located in high traffic area of Northfield, this roughly 2000 SF building is situated on approx. .5 acres with 146x147 lot! Zoned commercial business leaves room for many possibilities. Local neighbors include Wawa, Conoco, several attorneys and doctors and other businesses. Building was previously used as mechanic shop all lifts are still intact. On-site parking makes for an ideal site for most business ventures.