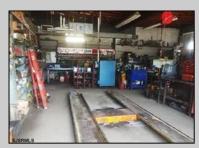

## COMMENTS

CENTRAL LOCATION ON MAJOR HIGHWAY! Located in high traffic area of Northfield, this roughly 2000 SF building is situated on approx. .5 acres with 146x147 lot! Zoned commercial business leaves room for many possibilities. Local neighbors include Wawa, Conoco, several attorneys and doctors and other businesses. Building was previously used as mechanic shop all lifts are still intact. On-site parking makes for an ideal site for most business ventures.