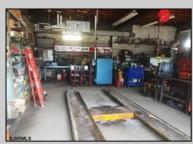

## COMMENTS

CENTRAL LOCATION ON MAJOR HIGHWAY! Located in high traffic area of Northfield, this roughly 2000 SF building is situated on approx. .5 acres with 146x147 lot! Zoned commercial business leaves room for many possibilities. Local neighbors include Wawa, Conoco, several attorneys and doctors and other businesses. Building was previously used as mechanic shop - all lifts are still intact. On-site parking makes for an ideal site for most business ventures.