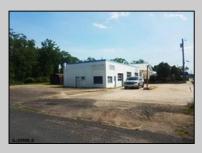

## COMMENTS

CENTRAL LOCATION ON MAJOR HIGHWAY! Located in high traffic area of Northfield, this roughly 2000 SF building is situated on approx. .5 acres with 146x147 lot! Zoned commercial business leaves room for many possibilities. Local neighbors include Wawa, Conoco, several attorneys and doctors and other businesses. Building was previously used as mechanic shop - all lifts are still intact. On-site parking makes for an ideal site for most business ventures.