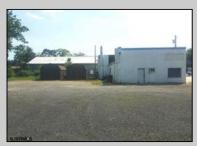

## COMMENTS

CENTRAL LOCATION ON MAJOR HIGHWAY! Located in high traffic area of Northfield, this roughly 2000 SF building is situated on approx. .5 acres with 146x147 lot! Zoned commercial business leaves room for many possibilities. Local neighbors include Wawa, Conoco, several attorneys and doctors and other businesses. Building was previously used as mechanic shop - all lifts are still intact. On-site parking makes for an ideal site for most business ventures.