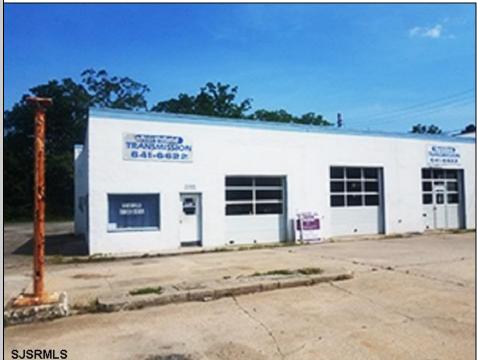

## COMMENTS

CENTRAL LOCATION ON MAJOR HIGHWAY! Located in high traffic area of Northfield, this roughly 2000 SF building is situated on approx. .5 acres with 146x147 lot! Zoned commercial business leaves room for many possibilities. Local neighbors include Wawa, Conoco, several attorneys and doctors and other businesses. Building was previously used as mechanic shop - all lifts are still intact. On-site parking makes for an ideal site for most business ventures.