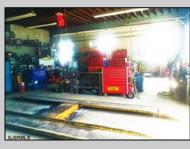

## COMMENTS

CENTRAL LOCATION ON MAJOR HIGHWAY! Located in high traffic area of Northfield, this roughly 2000 SF building is situated on approx. .5 acres with 146x147 lot! Zoned commercial business leaves room for many possibilities. Local neighbors include Wawa, Conoco, several attorneys and doctors and other businesses. Building was previously used as mechanic shop - all lifts are still intact. On-site parking makes for an ideal site for most business ventures.