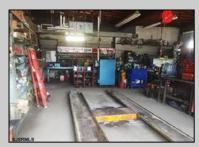

## COMMENTS

CENTRAL LOCATION ON MAJOR HIGHWAY! Located in high traffic area of Northfield, this roughly 2000 SF building is situated on approx. .5 acres with 146x147 lot! Zoned commercial business leaves room for many possibilities. Local neighbors include Wawa, Conoco, several attorneys and doctors and other businesses. Building was previously used as mechanic shop - all lifts are still intact. On-site parking makes for an ideal site for most business ventures.