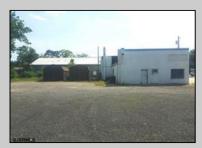

## COMMENTS

CENTRAL LOCATION ON MAJOR HIGHWAY! Located in high traffic area of Northfield, this roughly 2000 SF building is situated on approx. .5 acres with 146x147 lot! Zoned commercial business leaves room for many possibilities. Local neighbors include Wawa, Conoco, several attorneys and doctors and other businesses. Building was previously used as mechanic shop - all lifts are still intact. On-site parking makes for an ideal site for most business ventures.