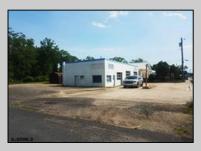

## COMMENTS

CENTRAL LOCATION ON MAJOR HIGHWAY! Located in high traffic area of Northfield, this roughly 2000 SF building is situated on approx. .5 acres with 146x147 lot! Zoned commercial business leaves room for many possibilities. Local neighbors include Wawa, Conoco, several attorneys and doctors and other businesses. Building was previously used as mechanic shop - all lifts are still intact. On-site parking makes for an ideal site for most business ventures.