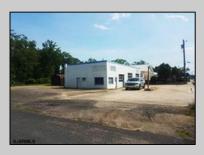

## COMMENTS

CENTRAL LOCATION ON MAJOR HIGHWAY! Located in high traffic area of Northfield, this roughly 2000 SF building is situated on approx. .5 acres with 146x147 lot! Zoned commercial business leaves room for many possibilities. Local neighbors include Wawa, Conoco, several attorneys and doctors and other businesses. Building was previously used as mechanic shop - all lifts are still intact. On-site parking makes for an ideal site for most business ventures.