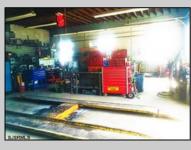

## COMMENTS

CENTRAL LOCATION ON MAJOR HIGHWAY! Located in high traffic area of Northfield, this roughly 2000 SF building is situated on approx. .5 acres with 146x147 lot! Zoned commercial business leaves room for many possibilities. Local neighbors include Wawa, Conoco, several attorneys and doctors and other businesses. Building was previously used as mechanic shop - all lifts are still intact. On-site parking makes for an ideal site for most business ventures.