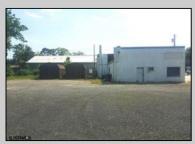

## COMMENTS

CENTRAL LOCATION ON MAJOR HIGHWAY! Located in high traffic area of Northfield, this roughly 2000 SF building is situated on approx. .5 acres with 146x147 lot! Zoned commercial business leaves room for many possibilities. Local neighbors include Wawa, Conoco, several attorneys and doctors and other businesses. Building was previously used as mechanic shop - all lifts are still intact. On-site parking makes for an ideal site for most business ventures.