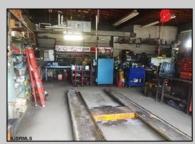

## COMMENTS

CENTRAL LOCATION ON MAJOR HIGHWAY! Located in high traffic area of Northfield, this roughly 2000 SF building is situated on approx. .5 acres with 146x147 lot! Zoned commercial business leaves room for many possibilities. Local neighbors include Wawa, Conoco, several attorneys and doctors and other businesses. Building was previously used as mechanic shop - all lifts are still intact. On-site parking makes for an ideal site for most business ventures.