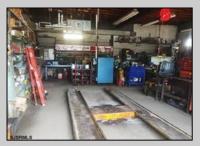

## **COMMENTS**

CENTRAL LOCATION ON MAJOR HIGHWAY! Located in high traffic area of Northfield, this roughly 2000 SF building is situated on approx. .5 acres with 146x147 lot! Zoned commercial business leaves room for many possibilities. Local neighbors include Wawa, Conoco, several attorneys and doctors and other businesses. Building was previously used as mechanic shop all lifts are still intact. On-site parking makes for an ideal site for most business ventures.