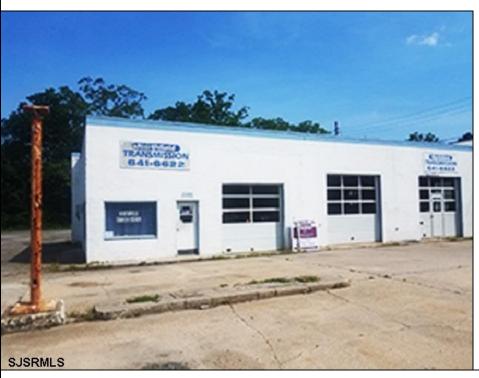

## **COMMENTS**

CENTRAL LOCATION ON MAJOR HIGHWAY! Located in high traffic area of Northfield, this roughly 2000 SF building is situated on approx. .5 acres with 146x147 lot! Zoned commercial business leaves room for many possibilities. Local neighbors include Wawa, Conoco, several attorneys and doctors and other businesses. Building was previously used as mechanic shop all lifts are still intact. On-site parking makes for an ideal site for most business ventures.