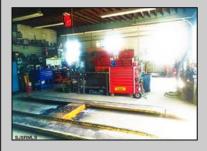

## **COMMENTS**

CENTRAL LOCATION ON MAJOR HIGHWAY! Located in high traffic area of Northfield, this roughly 2000 SF building is situated on approx. .5 acres with 146x147 lot! Zoned commercial business leaves room for many possibilities. Local neighbors include Wawa, Conoco, several attorneys and doctors and other businesses. Building was previously used as mechanic shop all lifts are still intact. On-site parking makes for an ideal site for most business ventures.