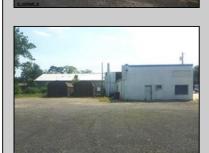

## **COMMENTS**

CENTRAL LOCATION ON MAJOR HIGHWAY! Located in high traffic area of Northfield, this roughly 2000 SF building is situated on approx. .5 acres with 146x147 lot! Zoned commercial business leaves room for many possibilities. Local neighbors include Wawa, Conoco, several attorneys and doctors and other businesses. Building was previously used as mechanic shop all lifts are still intact. On-site parking makes for an ideal site for most business ventures.