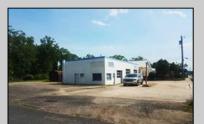

## **COMMENTS**

CENTRAL LOCATION ON MAJOR HIGHWAY! Located in high traffic area of Northfield, this roughly 2000 SF building is situated on approx. .5 acres with 146x147 lot! Zoned commercial business leaves room for many possibilities. Local neighbors include Wawa, Conoco, several attorneys and doctors and other businesses. Building was previously used as mechanic shop all lifts are still intact. On-site parking makes for an ideal site for most business ventures.