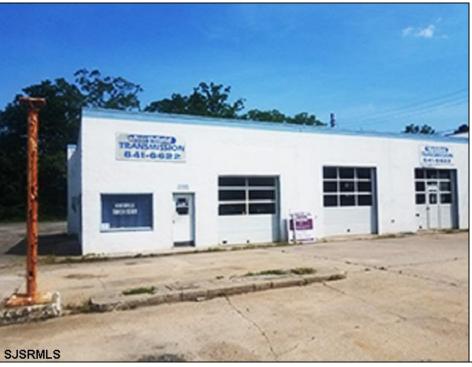

## **COMMENTS**

CENTRAL LOCATION ON MAJOR HIGHWAY! Located in high traffic area of Northfield, this roughly 2000 SF building is situated on approx. .5 acres with 146x147 lot! Zoned commercial business leaves room for many possibilities. Local neighbors include Wawa, Conoco, several attorneys and doctors and other businesses. Building was previously used as mechanic shopall lifts are still intact. On-site parking makes for an ideal site for most business ventures.