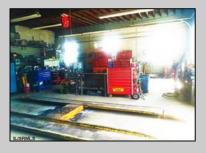

## **COMMENTS**

CENTRAL LOCATION ON MAJOR HIGHWAY! Located in high traffic area of Northfield, this roughly 2000 SF building is situated on approx. .5 acres with 146x147 lot! Zoned commercial business leaves room for many possibilities. Local neighbors include Wawa, Conoco, several attorneys and doctors and other businesses. Building was previously used as mechanic shopall lifts are still intact. On-site parking makes for an ideal site for most business ventures.