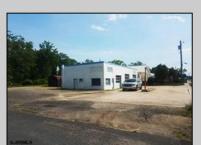

## **COMMENTS**

CENTRAL LOCATION ON MAJOR HIGHWAY! Located in high traffic area of Northfield, this roughly 2000 SF building is situated on approx. .5 acres with 146x147 lot! Zoned commercial business leaves room for many possibilities. Local neighbors include Wawa, Conoco, several attorneys and doctors and other businesses. Building was previously used as mechanic shopall lifts are still intact. On-site parking makes for an ideal site for most business ventures.