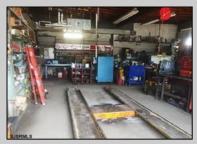

## **COMMENTS**

CENTRAL LOCATION ON MAJOR HIGHWAY! Located in high traffic area of Northfield, this roughly 2000 SF building is situated on approx. .5 acres with 146x147 lot! Zoned commercial business leaves room for many possibilities. Local neighbors include Wawa, Conoco, several attorneys and doctors and other businesses. Building was previously used as mechanic shopall lifts are still intact. On-site parking makes for an ideal site for most business ventures.