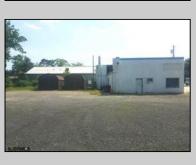

## **COMMENTS**

CENTRAL LOCATION ON MAJOR HIGHWAY! Located in high traffic area of Northfield, this roughly 2000 SF building is situated on approx. .5 acres with 146x147 lot! Zoned commercial business leaves room for many possibilities. Local neighbors include Wawa, Conoco, several attorneys and doctors and other businesses. Building was previously used as mechanic shopall lifts are still intact. On-site parking makes for an ideal site for most business ventures.