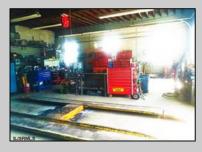

## **COMMENTS**

CENTRAL LOCATION ON MAJOR HIGHWAY! Located in high traffic area of Northfield, this roughly 2000 SF building is situated on approx. .5 acres with 146x147 lot! Zoned commercial business leaves room for many possibilities. Local neighbors include Wawa, Conoco, several attorneys and doctors and other businesses. Building was previously used as mechanic shopall lifts are still intact. On-site parking makes for an ideal site for most business ventures.