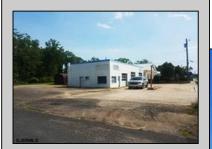

## **COMMENTS**

CENTRAL LOCATION ON MAJOR HIGHWAY! Located in high traffic area of Northfield, this roughly 2000 SF building is situated on approx. .5 acres with 146x147 lot! Zoned commercial business leaves room for many possibilities. Local neighbors include Wawa, Conoco, several attorneys and doctors and other businesses. Building was previously used as mechanic shopall lifts are still intact. On-site parking makes for an ideal site for most business ventures.