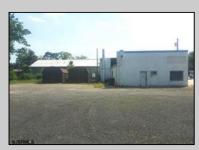

## **COMMENTS**

CENTRAL LOCATION ON MAJOR HIGHWAY! Located in high traffic area of Northfield, this roughly 2000 SF building is situated on approx. .5 acres with 146x147 lot! Zoned commercial business leaves room for many possibilities. Local neighbors include Wawa, Conoco, several attorneys and doctors and other businesses. Building was previously used as mechanic shopall lifts are still intact. On-site parking makes for an ideal site for most business ventures.