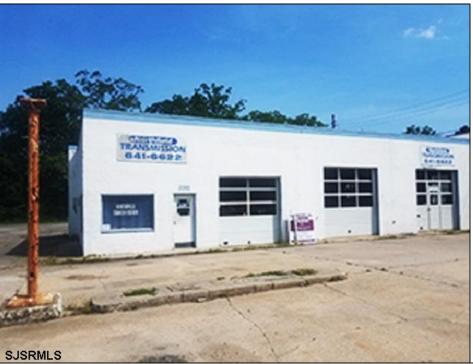

## **COMMENTS**

CENTRAL LOCATION ON MAJOR HIGHWAY! Located in high traffic area of Northfield, this roughly 2000 SF building is situated on approx. .5 acres with 146x147 lot! Zoned commercial business leaves room for many possibilities. Local neighbors include Wawa, Conoco, several attorneys and doctors and other businesses. Building was previously used as mechanic shopall lifts are still intact. On-site parking makes for an ideal site for most business ventures.