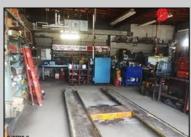

## **COMMENTS**

CENTRAL LOCATION ON MAJOR HIGHWAY! Located in high traffic area of Northfield, this roughly 2000 SF building is situated on approx. .5 acres with 146x147 lot! Zoned commercial business leaves room for many possibilities. Local neighbors include Wawa, Conoco, several attorneys and doctors and other businesses. Building was previously used as mechanic shopall lifts are still intact. On-site parking makes for an ideal site for most business ventures.