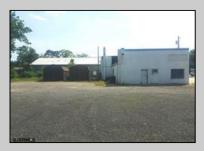

## COMMENTS

CENTRAL LOCATION ON MAJOR HIGHWAY! Located in high traffic area of Northfield, this roughly 2000 SF building is situated on approx. .5 acres with 146x147 lot! Zoned commercial business leaves room for many possibilities. Local neighbors include Wawa, Conoco, several attorneys and doctors and other businesses. Building was previously used as mechanic shop - all lifts are still intact. On-site parking makes for an ideal site for most business ventures.