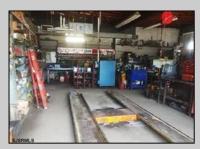

## COMMENTS

CENTRAL LOCATION ON MAJOR HIGHWAY! Located in high traffic area of Northfield, this roughly 2000 SF building is situated on approx. .5 acres with 146x147 lot! Zoned commercial business leaves room for many possibilities. Local neighbors include Wawa, Conoco, several attorneys and doctors and other businesses. Building was previously used as mechanic shop - all lifts are still intact. On-site parking makes for an ideal site for most business ventures.