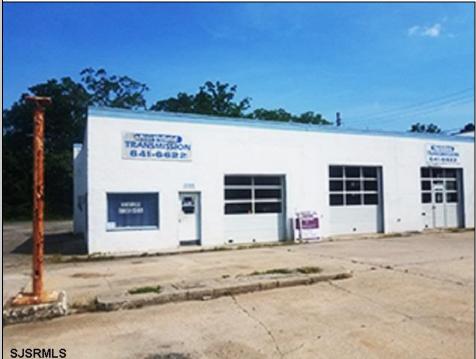

## COMMENTS

CENTRAL LOCATION ON MAJOR HIGHWAY! Located in high traffic area of Northfield, this roughly 2000 SF building is situated on approx. .5 acres with 146x147 lot! Zoned commercial business leaves room for many possibilities. Local neighbors include Wawa, Conoco, several attorneys and doctors and other businesses. Building was previously used as mechanic shop - all lifts are still intact. On-site parking makes for an ideal site for most business ventures.