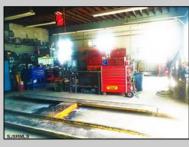

## COMMENTS

CENTRAL LOCATION ON MAJOR HIGHWAY! Located in high traffic area of Northfield, this roughly 2000 SF building is situated on approx. .5 acres with 146x147 lot! Zoned commercial business leaves room for many possibilities. Local neighbors include Wawa, Conoco, several attorneys and doctors and other businesses. Building was previously used as mechanic shop - all lifts are still intact. On-site parking makes for an ideal site for most business ventures.